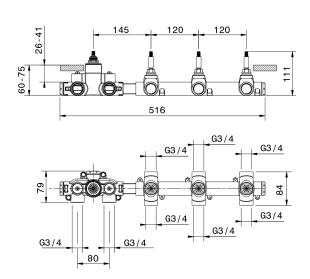

## 3 Function Concealed Thermostatic Built-in Part CONCEALED\_ZA00V300

 MODEL ZA00V300

3 Function Concealed Thermostatic Built-in Part