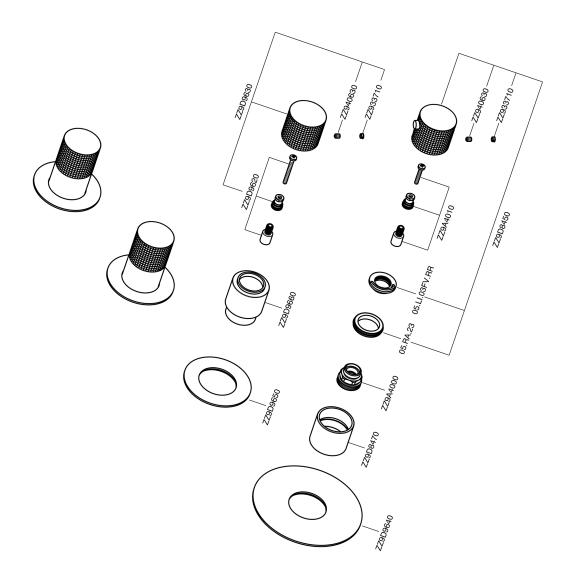

## Cover Part for 3 Function Concealed Thermo. Valve NUANCE X32\_X100R300

**MODEL** X100R300

Cover Part for 3 Function Concealed Thermo. Valve, for item ZA00R300 horizontal installation,for item ZA00V300 vertical installation, Inox AISI 316L

#### **CHARACTERISTICS**

Installation Concealed Required concealed parts ZA00V300 **ZA00R300** 