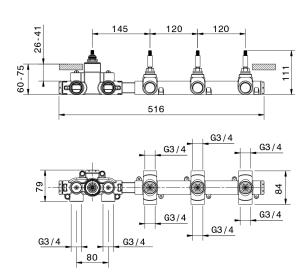

## 3 Function Concealed Thermostatic Built-in Part CONCEALED\_ZA00V300

 MODEL ZA00V300

3 Function Concealed Thermostatic Built-in Part

# 3 Function Concealed Thermostatic Built-in Part CONCEALED\_ZA00R300

MODEL ZA00R300

3 Function Concealed Thermostatic Built-in Part