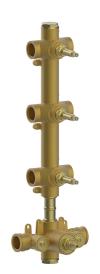

## 3 Function Concealed Thermostatic Built-in Part CONCEALED\_ZA00V300

 MODEL ZA00V300

3 Function Concealed Thermostatic Built-in Part

#### **CHARACTERISTICS**

Concealed

Cartridge Spare Parts 23.51A.HF

**HF Thermostatic Valve** 