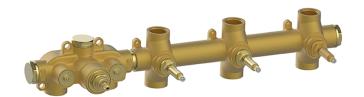

# 3 Function Concealed Thermostatic Built-in Part CONCEALED\_ZA00R300

MODEL ZA00R300

3 Function Concealed Thermostatic Built-in Part

#### **CHARACTERISTICS**

Concealed

Cartridge Spare Parts 23.51A.HF

**HF Thermostatic Valve** 