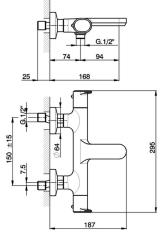

# Thermostatic bath mixer LINEAVIVA\_LVT21010

MODEL LVT21010

Thermostatic bath mixer, without shower set, 1/2" M flexible connection