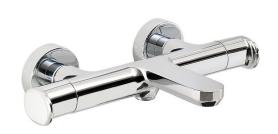

# Thermostatic bath mixer LINEAVIVA\_LVT21010

MODEL LVT21010

Thermostatic bath mixer, without shower set, 1/2" M flexible connection