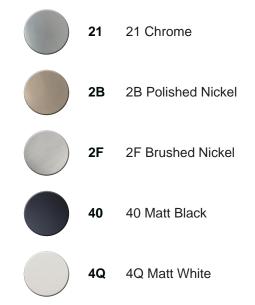

# Thermostatic bath mixer LINEAVIVA\_LVT21010



MODEL LVT21010

Thermostatic bath mixer, without shower set, 1/2" M flexible connection

#### AVAILABLE FINISHINGS





# CHARACTERISTICS

Cartridge Spare Parts ZZ96551000 TMX 25 Thermostatic Valve



The Cisal Devia Stop technology allows to adjust the water flow and to direct it to the selected output point (overhead soaker, hand shower, etc).



SafeTouch

The Cisal SafeTouch system maintains the mixer body cool to the touch during operation.



#### Thermostatic

The Cisal thermostatic is your personal water manager, helping you to handle, control and save water and energy.





### Thermostatic bath mixer LINEAVIVA\_LVT21010



LVT21010

https://en.cisal.it/thermostatic-bath-mixer-lineavivalvt21010

2024-05-02

© 2021 Cisal. Via Pietro Durio 160 - 28010 - Alzo (NO) - Italia Mail: cisal@cisal.it, Telefono: (+39) 0322 918111, P.Iva IT02422810032.