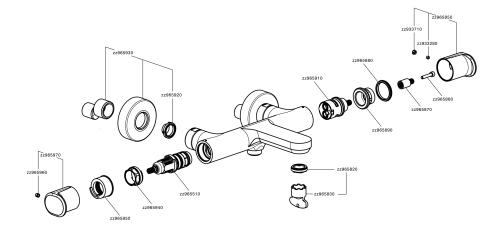

# CHARACTERISTICS

Cartridge Spare Parts ZZ96551000 TMX 25 Thermostatic Valve

The Cisal Devia Stop technology allows to adjust the water flow and to direct it to the selected output point (overhead soaker, hand shower, etc).