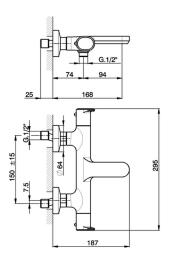

#### LVT21010

Thermostatic bath mixer, without shower set, 1/2" M flexible connection