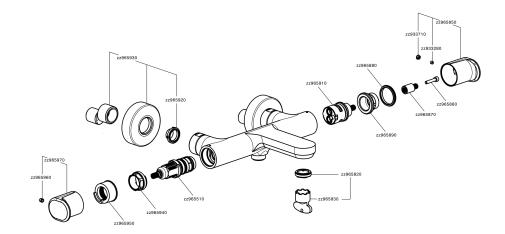

#### **CHARACTERISTICS**

Cartridge Spare Parts

ZZ96551000

**TMX 25 Thermostatic Valve** 