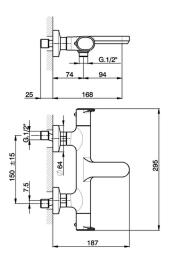

#### LVT21010

Thermostatic bath mixer, without shower set, 1/2" M flexible connection

### **AVAILABLE FINISHINGS**

21 21 Chrome

**2B** 2B Polished Nickel

2F 2F Brushed Nickel

40 40 Matt Black

4Q 4Q Matt White