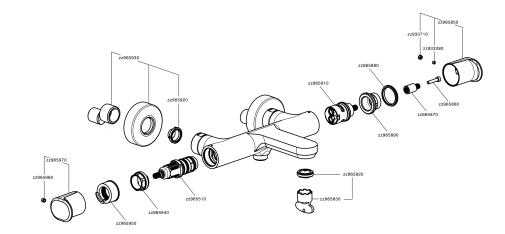

### **CHARACTERISTICS**

Cartridge Spare Parts

ZZ96551000

**TMX 25 Thermostatic Valve** 