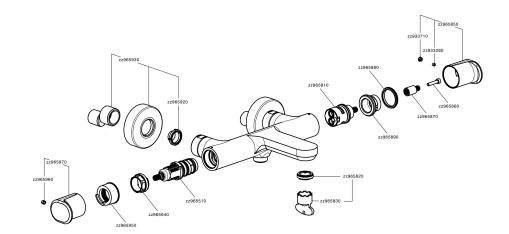

### **CHARACTERISTICS**

Cartridge Spare Parts

ZZ96551000

**TMX 25 Thermostatic Valve** 