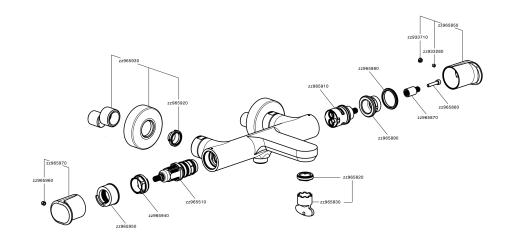

### **CHARACTERISTICS**

Cartridge Spare Parts

ZZ96551000

**TMX 25 Thermostatic Valve** 