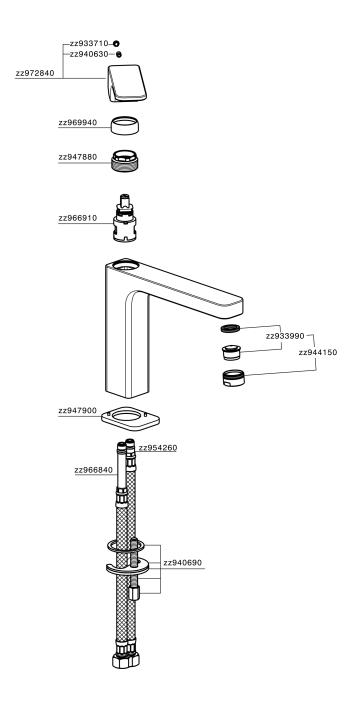

el



2F 2F Brushed Nickel



40 Matt Black

### **CHARACTERISTICS**

Cartridge Spare Parts

ZZ96691000

25 mm Cartridge



#### **EcoStop**

EcoStop feature limits water flow to approximately 50% of maximum output with one point of resistance on setting. Push slightly past the middle stop only when full water output is required. This will save water up to 50%.



## **EnergySave**

Thanks to the EnergySave device, only cold water will be drawn if the lever is operated in the central position, so that the water heater will not be engaged and no hot water wasted, leading to considerable savings in energy and costs. The temperature can be adjusted by rotating the lever to the left, until the desired temperature is reached.





# Single lever 'medium' basin mixer EnergySave CUBIC\_CU001505



CU001505

https://en.cisal.it/single-lever-medium-basin-mixer-energysave-cubic-cu001505

2025-01-03