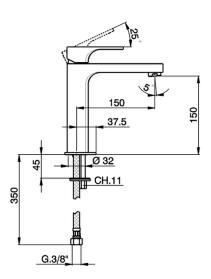

#### MODEL **CU001505**

Single lever 'medium' basin mixer EnergySave, without automatic pop-up waste, G.3/8" stainless steel flexible hose

### **CHARACTERISTICS**

Cartridge Spare Parts

ZZ96691000

25 mm Cartridge