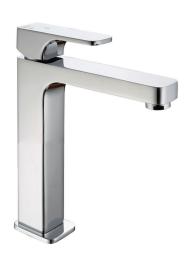

# Single lever 'medium' basin mixer EnergySave CUBIC\_CU001505

#### MODEL **CU001505**

Single lever 'medium' basin mixer EnergySave, without automatic pop-up waste, G.3/8" stainless steel flexible hose