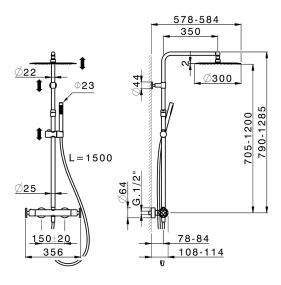

### MODEL MNC8401D

2-functions Thermostatic shower set,2 outlet deviastop,adjustable riser column,sliding handshower holder,22,5 mm Brass One Spray handshower,300 mm round showerhead 2 mm thick INOX,150 cm smooth SUPREME Flexible Hose