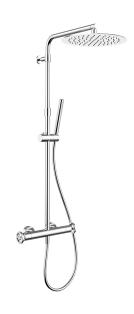

### MODEL MNC8401D

2-functions Thermostatic shower set,2 outlet deviastop,adjustable riser column,sliding handshower holder,22,5 mm Brass One Spray handshower,300 mm round showerhead 2 mm thick INOX,150 cm smooth SUPREME Flexible Hose