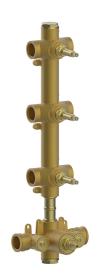

# 3 Function Concealed Thermostatic Built-in Part CONCEALED\_ZA00V300

 MODEL ZA00V300

3 Function Concealed Thermostatic Built-in Part

## **AVAILABLE FINISHINGS**

**04** 04 Without finishing

#### **CHARACTERISTICS**

Concealed

Cartridge Spare Parts 23.51A.HF

**HF Thermostatic Valve** 