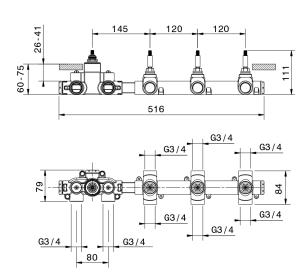

# 3 Function Concealed Thermostatic Built-in Part CONCEALED\_ZA00R300

MODEL ZA00R300

3 Function Concealed Thermostatic Built-in Part

## **AVAILABLE FINISHINGS**

**04** 04 Without finishing

#### **CHARACTERISTICS**

Concealed 1

Cartridge Spare Parts 23.51A.HF

**HF Thermostatic Valve** 