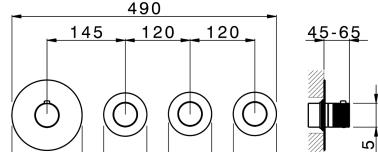

### **CHARACTERISTICS**

Installation Concealed Required concealed parts ZA00V300

ZA00R300

Ø130