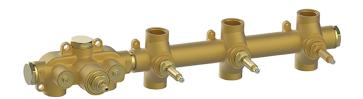

# 3 Function Concealed Thermostatic Built-in Part CONCEALED\_ZA00R300

MODEL ZA00R300

3 Function Concealed Thermostatic Built-in Part

## **AVAILABLE FINISHINGS**

**04** 04 Without finishing

#### **CHARACTERISTICS**

Concealed 1

Cartridge Spare Parts 23.51A.HF

**HF Thermostatic Valve** 