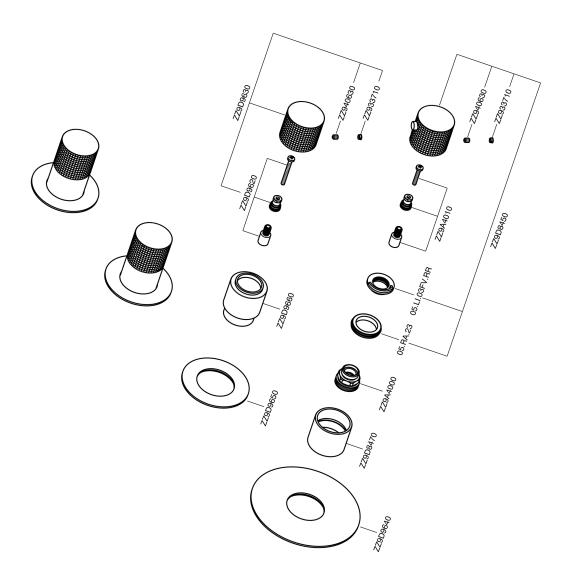

#### **CHARACTERISTICS**

Concealed

Cartridge Spare Parts 23.51A.HF

**HF Thermostatic Valve** 

#### **CHARACTERISTICS**

Concealed 1

Cartridge Spare Parts 23.51A.HF

**HF Thermostatic Valve** 