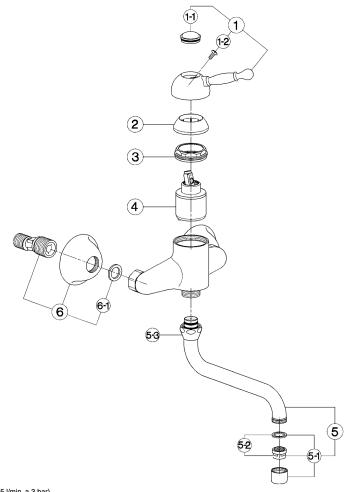

| DESCRIPTI                                                                                                                                 |                                                                                                                                                                                                                                                                                                                                                                                                                                                                                                                                                                                                                                                                                                                                                                                                                                                                                                                                                                                                                                                                                                                                                                                                                                                                                                                                                                                                                                                                                                                                                                                                                                                                                                                                                                                                                                                                                                                                                                                                                                                                                                                                |
|-------------------------------------------------------------------------------------------------------------------------------------------|--------------------------------------------------------------------------------------------------------------------------------------------------------------------------------------------------------------------------------------------------------------------------------------------------------------------------------------------------------------------------------------------------------------------------------------------------------------------------------------------------------------------------------------------------------------------------------------------------------------------------------------------------------------------------------------------------------------------------------------------------------------------------------------------------------------------------------------------------------------------------------------------------------------------------------------------------------------------------------------------------------------------------------------------------------------------------------------------------------------------------------------------------------------------------------------------------------------------------------------------------------------------------------------------------------------------------------------------------------------------------------------------------------------------------------------------------------------------------------------------------------------------------------------------------------------------------------------------------------------------------------------------------------------------------------------------------------------------------------------------------------------------------------------------------------------------------------------------------------------------------------------------------------------------------------------------------------------------------------------------------------------------------------------------------------------------------------------------------------------------------------|
| BESCHREIBI<br>DÉSCRIPTI                                                                                                                   |                                                                                                                                                                                                                                                                                                                                                                                                                                                                                                                                                                                                                                                                                                                                                                                                                                                                                                                                                                                                                                                                                                                                                                                                                                                                                                                                                                                                                                                                                                                                                                                                                                                                                                                                                                                                                                                                                                                                                                                                                                                                                                                                |
| Leva monocomando "AY"<br>Lever "AY"<br>Hebel "AY"<br>Levier "AY"                                                                          | ZZ 90370 0                                                                                                                                                                                                                                                                                                                                                                                                                                                                                                                                                                                                                                                                                                                                                                                                                                                                                                                                                                                                                                                                                                                                                                                                                                                                                                                                                                                                                                                                                                                                                                                                                                                                                                                                                                                                                                                                                                                                                                                                                                                                                                                     |
| Placchetta per leva "AY"  Cap for lever "AY"  Abdeckkappe f/Hebel "AY"  Plaquette levier "AY"                                             | ZZ 93048 0                                                                                                                                                                                                                                                                                                                                                                                                                                                                                                                                                                                                                                                                                                                                                                                                                                                                                                                                                                                                                                                                                                                                                                                                                                                                                                                                                                                                                                                                                                                                                                                                                                                                                                                                                                                                                                                                                                                                                                                                                                                                                                                     |
| Vite M.4,5x15 tb. tc.<br>Screw M.4,5x15<br>Schraube M.4,5x15<br>Vis M.4,5x15                                                              | ZZ 92641 0                                                                                                                                                                                                                                                                                                                                                                                                                                                                                                                                                                                                                                                                                                                                                                                                                                                                                                                                                                                                                                                                                                                                                                                                                                                                                                                                                                                                                                                                                                                                                                                                                                                                                                                                                                                                                                                                                                                                                                                                                                                                                                                     |
| Copricartuccia senza ideogrammi<br>Escutcheon cartridge without ideogra<br>Abdeckkappe ohne Ideogramm<br>Couvre-cartouche sans ideogramme | 22 927 10 0                                                                                                                                                                                                                                                                                                                                                                                                                                                                                                                                                                                                                                                                                                                                                                                                                                                                                                                                                                                                                                                                                                                                                                                                                                                                                                                                                                                                                                                                                                                                                                                                                                                                                                                                                                                                                                                                                                                                                                                                                                                                                                                    |
| Calotta bioccaggio cartuccia piccola<br>Nut for mixing valve-small<br>Mutter t/Kartusche<br>Ecrou pour cartouche                          | ZZ 92603 0                                                                                                                                                                                                                                                                                                                                                                                                                                                                                                                                                                                                                                                                                                                                                                                                                                                                                                                                                                                                                                                                                                                                                                                                                                                                                                                                                                                                                                                                                                                                                                                                                                                                                                                                                                                                                                                                                                                                                                                                                                                                                                                     |
| Cartuccia monocomando piccola<br>Mixing valve - small size<br>Kartusche<br>Cartouche mitigeurs                                            | ZZ 92909 0                                                                                                                                                                                                                                                                                                                                                                                                                                                                                                                                                                                                                                                                                                                                                                                                                                                                                                                                                                                                                                                                                                                                                                                                                                                                                                                                                                                                                                                                                                                                                                                                                                                                                                                                                                                                                                                                                                                                                                                                                                                                                                                     |
|                                                                                                                                           | BESCHEEB DESCRIPT. Leva monocomando "AV" Levar "AV" Hebel "AY" Hebel "AY" Placcheta per leva "AV" Abdecksape t/Hebel "AY" Plaquette levier "AV" Vite N.4.5x15 Screw M.4.5x15 Screw M.4.5x15 Screw M.4.5x15 Copteaducia senza ideogrammi Escutcheon cariridge without ideogr Abdecksape often teleogramm Counter and the company of the counter o |

| NR. | DESCRIZIONE<br>DESCRIPTION<br>BESCHREIBUNG<br>DÉSCRIPTION                                                                                             | N. CODICE<br>CODE NO.<br>WERKSNR.<br>NR. CODE | r |
|-----|-------------------------------------------------------------------------------------------------------------------------------------------------------|-----------------------------------------------|---|
| 5   | Canna a S Ø20 interasse 185<br>Swinging spout 185 Ø20<br>Auslauf-Rohr-S-185 Ø20<br>Bec orientable 185 Ø20                                             | ZZ 93397 0                                    |   |
| 5-1 | Aeratore M.22x1 IA Cascade<br>Mousseur M.22x1 IA Cascade<br>Perlator M.22x1 IA Cascade<br>Mousseur M.22x1 IA Cascade                                  | ZZ 93345 0                                    |   |
| 5-2 | Cartuccia per aeratore M. 22x1 Cascade<br>Mousseur cartridge M.22x1 Cascade<br>Kart. 1/Perlator M.22x1 Cascade<br>Cartouche x mousseur M.22x1 Cascade | ZZ 93339 0                                    |   |
| 5-3 | Calotta 3/4" es.29 Ø19,5<br>Nut 3/4" Ø19,5<br>Mutter 3/4" Ø19,5<br>Ecrou 3/4" Ø19,5                                                                   | ZZ 92615 0                                    |   |
| 6   | Eccentrico con rosone "AC" Excentric connection with escutcheon "AC" S - Anschluss m.Rosette "AC" Excentrique + rosace "AC"                           | ZZ 92826 0                                    |   |
|     | Guarnizione NBR 90 SH. 24x16x2,7                                                                                                                      |                                               |   |

| ZZ 93397 0 |  |
|------------|--|
| ZZ 93345 0 |  |
| ZZ 93339 0 |  |
| ZZ 92615 0 |  |
| ZZ 92826 0 |  |
| ZZ 92689 0 |  |

AY000400

https://en.cisal.it/exposed-single-lever-sink-mixer-arcana-royal-ay000400