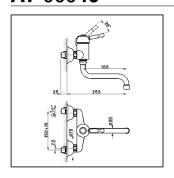

## **Exposed single lever sink mixer ARCANA ROYAL\_AY000400**

## **AY** 00040

- Monocomando lavello
- Single lever sink mixerEinhand-Spültischbatterie
- Mitigeur évier mural

| bar | PORTATA BOCCA DI EROGAZIONE * SPOUT FLOW RATE DURCHFLUSS WANNENEINLAUF DÉBIT BEC DÉVERSEUR Vmin. |  |
|-----|--------------------------------------------------------------------------------------------------|--|
| 0.5 | 6                                                                                                |  |
| 1   | 8                                                                                                |  |
| 2   | 11.5                                                                                             |  |
| 3   | 14                                                                                               |  |
| 4   | 16                                                                                               |  |
| 5   | 17.5                                                                                             |  |