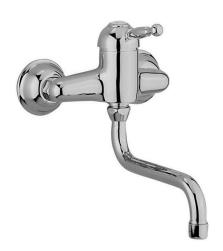

## **Exposed single lever sink mixer ARCANA ROYAL\_AY000400**

MODEL AY000400

Exposed single lever sink mixer, swivel spout

### **Exposed single lever sink mixer ARCANA ROYAL\_AY000400**