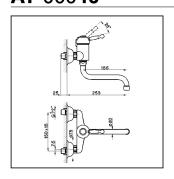

## **Exposed single lever sink mixer ARCANA ROYAL\_AY000400**

MODEL AY000400

Exposed single lever sink mixer, swivel spout

## **AY** 00040

- Monocomando lavello
- Single lever sink mixerEinhand-Spültischbatterie

| • | Mitigeur | évier | mural |
|---|----------|-------|-------|

| bar | PORTATA BOCCA DI EROGAZIONE * SPOUT FLOW RATE DURCHFLUSS WANNENEINLAUF DÉBIT BEC DÉVERSEUR Vmin. |
|-----|--------------------------------------------------------------------------------------------------|
| 0.5 | 6                                                                                                |
| 1   | 8                                                                                                |
| 2   | 11.5                                                                                             |
| 3   | 14                                                                                               |
| 4   | 16                                                                                               |
| 5   | 17.5                                                                                             |