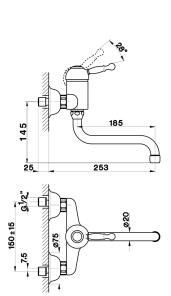

## **AY** 00040

- Monocomando lavello
- Single lever sink mixerEinhand-Spültischbatterie

| • | Mitigeur | évier | mural |
|---|----------|-------|-------|

| bar | PORTATA BOCCA DI EROGAZIONE * SPOUT FLOW RATE DURCHFLUSS WANNENEINLAUF DÉBIT BEC DÉVERSEUR Vmin. |
|-----|--------------------------------------------------------------------------------------------------|
| 0.5 | 6                                                                                                |
| 1   | 8                                                                                                |
| 2   | 11.5                                                                                             |
| 3   | 14                                                                                               |
| 4   | 16                                                                                               |
| 5   | 17.5                                                                                             |

| NR. | DESCRIZIONE DESCRIPTION BESCHREIBUNG DÉSCRIPTION                                                                                                      | N. CODICE<br>CODE NO.<br>WERKSNR.<br>NR. CODE |
|-----|-------------------------------------------------------------------------------------------------------------------------------------------------------|-----------------------------------------------|
| 5   | Canna a S Ø20 interasse 185<br>Swinging spout 185 Ø20<br>Auslauf-Rohr-S-185 Ø20<br>Bec orientable 185 Ø20                                             | ZZ 93397 0                                    |
| 5-1 | Aeratore M.22x1 IA Cascade<br>Mousseur M.22x1 IA Cascade<br>Perlator M.22x1 IA Cascade<br>Mousseur M.22x1 IA Cascade                                  | ZZ 93345 0                                    |
| 5-2 | Cartuccia per aeratore M. 22x1 Cascade<br>Mousseur cartridge M.22x1 Cascade<br>Kart. 1/Perlator M.22x1 Cascade<br>Cartouche x mousseur M.22x1 Cascade | ZZ 93339 0                                    |
| 5-3 | Calotta 3/4" es.29 Ø19,5<br>Nut 3/4" Ø19,5<br>Mutter 3/4" Ø19,5<br>Ecrou 3/4" Ø19,5                                                                   | ZZ 92615 0                                    |
| 6   | Eccentrico con rosone "AC" Excentric connection with escutcheon "AC" S - Anschluss m.Rosette "AC" Excentrique + rosace "AC"                           | ZZ 92826 0                                    |
| 6-1 | Guarnizione NBR 90 SH. 24x16x2,7<br>Gasket NBR 90 SH. 24x16x2,7<br>Dichtung NBR 90 SH. 24x16x2,7<br>Joint NBR 90 SH. 24x16x2,7                        | ZZ 92689 0                                    |