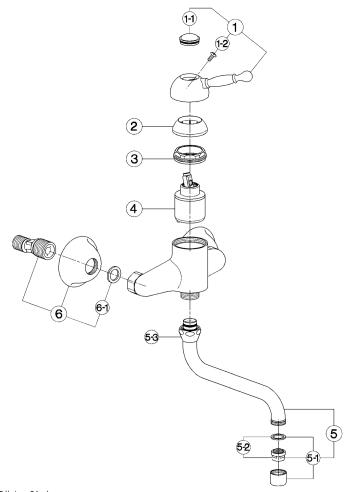

| DESCRIZIONE<br>DESCRIPTION<br>BESCHREIBUNG<br>DÉSCRIPTION                                                                                  | N. CODICE<br>CODE NO.<br>WERKSNR.<br>NR. CODE                                                                                                                                                                                                                                                                                                                                                                                                                                                                                                                                                                                               |
|--------------------------------------------------------------------------------------------------------------------------------------------|---------------------------------------------------------------------------------------------------------------------------------------------------------------------------------------------------------------------------------------------------------------------------------------------------------------------------------------------------------------------------------------------------------------------------------------------------------------------------------------------------------------------------------------------------------------------------------------------------------------------------------------------|
| Leva monocomando "AY" Lever "AY" Hebel "AY" Levier "AY"                                                                                    | ZZ 90370 0                                                                                                                                                                                                                                                                                                                                                                                                                                                                                                                                                                                                                                  |
| Placchetta per leva "AY"  Cap for lever "AY"  Abdeckkappe f/Hebel "AY"  Plaquette levier "AY"                                              | ZZ 93048 0                                                                                                                                                                                                                                                                                                                                                                                                                                                                                                                                                                                                                                  |
| Vite M.4,5x15 tb. tc.<br>Screw M.4,5x15<br>Schraube M.4,5x15<br>Vis M.4,5x15                                                               | ZZ 92641 0                                                                                                                                                                                                                                                                                                                                                                                                                                                                                                                                                                                                                                  |
| Copricartuccia senza ideogrammi<br>Escutcheon cartridge without ideogram<br>Abdeckkappe ohne Ideogramm<br>Couvre-cartouche sans ideogramme | ZZ 92718 0                                                                                                                                                                                                                                                                                                                                                                                                                                                                                                                                                                                                                                  |
| Calotta bloccaggio cartuccia piccola<br>Nut for mixing valve-small<br>Mutter f/Kartusche<br>Ecrou pour cartouche                           | ZZ 92603 0                                                                                                                                                                                                                                                                                                                                                                                                                                                                                                                                                                                                                                  |
| Cartuccia monocomando piccola<br>Mixing valve - small size<br>Kartusche<br>Cartouche mitigeurs                                             | ZZ 92909 0                                                                                                                                                                                                                                                                                                                                                                                                                                                                                                                                                                                                                                  |
|                                                                                                                                            | DESCRIPTION BESCHPTION  Levar Monocomando "AY" Levar "AY" Hobel "AY" Levis" "AY" Hobel "AY" Placchetia per leva "AY" Abdecktaappe Urbele "AY" Plaquetia levie" "AY" Vila M.4,5x15 tb. tc. Szeru M.4,5x15 Schraube M.4,5x15 Schraube M.4,5x15 Vis M.4,5x15 Schraube M.4,5x15 Vis M.4,5x15 Madecktaappe one lideogrammi Escutcheon carthidge without ideogram Couvre-carlouche sans ideogramme Calotta bloccaggio carfuccia piccola Multer Vikartusche Ezerou pour carlouche Cartuccia monocomando piccola Mixing valve small size Kartusche Exatrusche Exatrusche Exatrusche Cartuccia monocomando piccola Mixing valve small size Kartusche |

| NR. | DESCRIZIONE DESCRIPTION BESCHREIBUNG DÉSCRIPTION                                                                                                      | N. CODICE<br>CODE NO.<br>WERKSNR.<br>NR. CODE |
|-----|-------------------------------------------------------------------------------------------------------------------------------------------------------|-----------------------------------------------|
| 5   | Canna a S Ø20 interasse 185<br>Swinging spout 185 Ø20<br>Auslauf-Rohr-S-185 Ø20<br>Bec orientable 185 Ø20                                             | ZZ 93397 0                                    |
| 5-1 | Aeratore M.22x1 IA Cascade<br>Mousseur M.22x1 IA Cascade<br>Perlator M.22x1 IA Cascade<br>Mousseur M.22x1 IA Cascade                                  | ZZ 93345 0                                    |
| 5-2 | Cartuccia per aeratore M. 22x1 Cascade<br>Mousseur cartridge M.22x1 Cascade<br>Kart. 1/Perlator M.22x1 Cascade<br>Cartouche x mousseur M.22x1 Cascade | ZZ 93339 0                                    |
| 5-3 | Calotta 3/4" es.29 Ø19,5<br>Nut 3/4" Ø19,5<br>Mutter 3/4" Ø19,5<br>Ecrou 3/4" Ø19,5                                                                   | ZZ 92615 0                                    |
| 6   | Eccentrico con rosone "AC" Excentric connection with escutcheon "AC" S - Anschluss m.Rosette "AC" Excentrique + rosace "AC"                           | ZZ 92826 0                                    |
| 6-1 | Guarnizione NBR 90 SH. 24x16x2,7<br>Gasket NBR 90 SH. 24x16x2,7<br>Dichtung NBR 90 SH. 24x16x2,7<br>Joint NBR 90 SH. 24x16x2,7                        | ZZ 92689 0                                    |