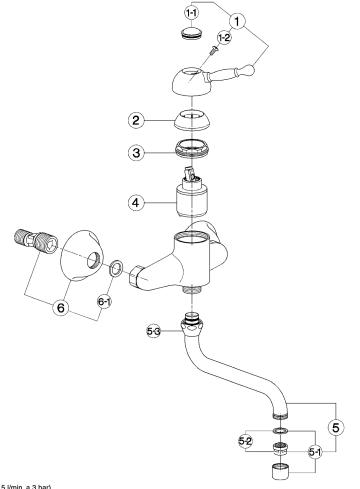

| DESCRIPTI                                                                                                                                 |                                                                                                                                                                                                                                                                                                                                                                                                                                                           |
|-------------------------------------------------------------------------------------------------------------------------------------------|-----------------------------------------------------------------------------------------------------------------------------------------------------------------------------------------------------------------------------------------------------------------------------------------------------------------------------------------------------------------------------------------------------------------------------------------------------------|
| BESCHREIBI<br>DÉSCRIPTI                                                                                                                   |                                                                                                                                                                                                                                                                                                                                                                                                                                                           |
| Leva monocomando "AY"<br>Lever "AY"<br>Hebel "AY"<br>Levier "AY"                                                                          | ZZ 90370 0                                                                                                                                                                                                                                                                                                                                                                                                                                                |
| Placchetta per leva "AY"  Cap for lever "AY"  Abdeckkappe f/Hebel "AY"  Plaquette levier "AY"                                             | ZZ 93048 0                                                                                                                                                                                                                                                                                                                                                                                                                                                |
| Vite M.4,5x15 tb. tc.<br>Screw M.4,5x15<br>Schraube M.4,5x15<br>Vis M.4,5x15                                                              | ZZ 92641 0                                                                                                                                                                                                                                                                                                                                                                                                                                                |
| Copricartuccia senza ideogrammi<br>Escutcheon cartridge without ideogra<br>Abdeckkappe ohne Ideogramm<br>Couvre-cartouche sans ideogramme | 22 927 10 0                                                                                                                                                                                                                                                                                                                                                                                                                                               |
| Calotta bioccaggio cartuccia piccola<br>Nut for mixing valve-small<br>Mutter t/Kartusche<br>Ecrou pour cartouche                          | ZZ 92603 0                                                                                                                                                                                                                                                                                                                                                                                                                                                |
| Cartuccia monocomando piccola<br>Mixing valve - small size<br>Kartusche<br>Cartouche mitigeurs                                            | ZZ 92909 0                                                                                                                                                                                                                                                                                                                                                                                                                                                |
|                                                                                                                                           | BESCHEEB DESCRIPT. Leva monocomando "AV" Levar "AV" Hebel "AY" Hebel "AY" Placcheta per leva "AV" Abdecksape t/Hebel "AY" Plaquette levier "AV" Vite N.4.5x15 Screw M.4.5x15 Screw M.4.5x15 Screw M.4.5x15 Copticativacies senza ideogrammi Escutcheon cariridge without ideogr Abdecksape often teleogramm Calotta bloccaggio cartuccia piccola Multer (Karlusche Econy pour carlouche Cartuccia monocomando piccola Mixing valve - small size Kartusche |

| NR. | DESCRIZIONE<br>DESCRIPTION<br>BESCHREIBUNG<br>DÉSCRIPTION                                                                                             | N. CODICE<br>CODE NO.<br>WERKSNR.<br>NR. CODE | r |
|-----|-------------------------------------------------------------------------------------------------------------------------------------------------------|-----------------------------------------------|---|
| 5   | Canna a S Ø20 interasse 185<br>Swinging spout 185 Ø20<br>Austauf-Rohr-S-185 Ø20<br>Bec orientable 185 Ø20                                             | ZZ 93397 0                                    |   |
| 5-1 | Aeratore M.22x1 IA Cascade<br>Mousseur M.22x1 IA Cascade<br>Perlator M.22x1 IA Cascade<br>Mousseur M.22x1 IA Cascade                                  | ZZ 93345 0                                    |   |
| 5-2 | Cartuccia per aeratore M. 22x1 Cascade<br>Mousseur cartridge M.22x1 Cascade<br>Kart. 1/Perlator M.22x1 Cascade<br>Cartouche x mousseur M.22x1 Cascade | ZZ 93339 0                                    |   |
| 5-3 | Calotta 3/4" es.29 Ø19,5<br>Nut 3/4" Ø19,5<br>Mutter 3/4" Ø19,5<br>Ecrou 3/4" Ø19,5                                                                   | ZZ 92615 0                                    |   |
| 6   | Eccentrico con rosone "AC" Excentric connection with escutcheon "AC" S - Anschluss m.Rosette "AC" Excentrique + rosace "AC"                           | ZZ 92826 0                                    |   |
|     | Guarnizione NBR 90 SH. 24x16x2,7                                                                                                                      |                                               |   |

| 5-3 | Nut 3/4" Ø19,5<br>Mutter 3/4" Ø19,5<br>Ecrou 3/4" Ø19,5                                                                        | ZZ 92615 0 |  |
|-----|--------------------------------------------------------------------------------------------------------------------------------|------------|--|
| 6   | Eccentrico con rosone "AC" Excentric connection with escutcheon "AC" S - Anschluss m.Rosette "AC" Excentrique + rosace "AC"    | ZZ 92826 0 |  |
| 6-1 | Guarnizione NBR 90 SH. 24x16x2,7<br>Gasket NBR 90 SH. 24x16x2,7<br>Dichtung NBR 90 SH. 24x16x2,7<br>Joint NBR 90 SH. 24x16x2,7 | ZZ 92689 0 |  |
|     |                                                                                                                                |            |  |