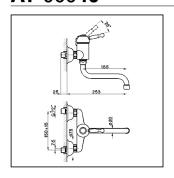

## **Exposed single lever sink mixer ARCANA ROYAL\_AY000400**

## **AY** 00040

- Monocomando lavello
- Single lever sink mixerEinhand-Spültischbatterie
- Mitigeur évier mural

| bar | PORTATA BOCCA DI EROGAZIONE * SPOUT FLOW RATE DURCHFLUSS WANNENEINLAUF DÉBIT BEC DÉVERSEUR Vmin. |
|-----|--------------------------------------------------------------------------------------------------|
| 0.5 | 6                                                                                                |
| 1   | 8                                                                                                |
| 2   | 11.5                                                                                             |
| 3   | 14                                                                                               |
| 4   | 16                                                                                               |
| 5   | 17.5                                                                                             |

AY000400

https://en.cisal.it/exposed-single-lever-sink-mixer-arcana-royal-ay000400

2025-01-07