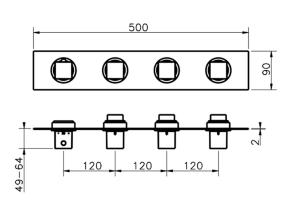

# 3 Function Concealed Thermostatic Built-in Part CONCEALED\_ZA01R300

MODEL ZA01R300

3 Function Concealed Thermostatic Built-in Part

#### **CHARACTERISTICS**

Concealed

Cartridge Spare Parts 23.51A.HF

**HF Thermostatic Valve** 