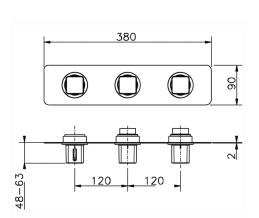

# 2 Function Concealed Thermostatic Valve CONCEALED\_ZA01R200

### MODEL ZA01R200

2 Function Concealed Thermostatic Valve

### **CHARACTERISTICS**

Concealed

Cartridge Spare Parts 23.51A.HF

**HF Thermostatic Valve** 