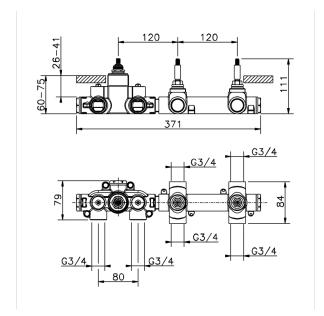

#### MODEL CU01R200

Cover Part for 2 Function Concealed Thermo. Valve, for item ZA01R200

### **CHARACTERISTICS**

Installation Concealed Required concealed parts ZA01R200