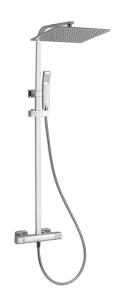

# 2-functions Thermostatic shower set CUBIC\_CUC8601M

### MODEL CUC8601M

2-functions Thermostatic shower set,2 outlets deviastop,adjustable riser column,sliding shower bracket,42x18 mm ABS Quad one spray handshower,300x300 mm Brass square showerhead 8 mm thick,150 cm smooth SILVERFLEX Flexible Hose