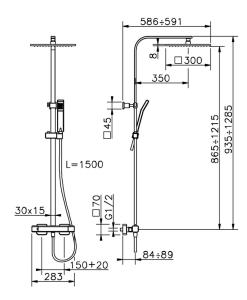

### MODEL CUC8601M

2-functions Thermostatic shower set,2 outlets deviastop,adjustable riser column,sliding shower bracket,42x18 mm ABS Quad one spray handshower,300x300 mm Brass square showerhead 8 mm thick,150 cm smooth SILVERFLEX Flexible Hose