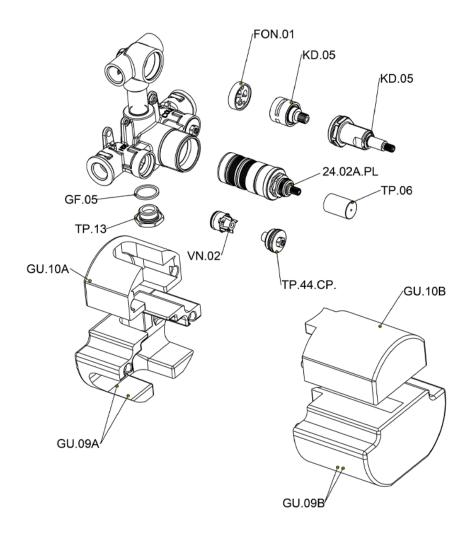

#### **CHARACTERISTICS**

Concealed

Cartridge Spare Parts 24.04A.PP

8x20 Plus P Thermostatic Valve