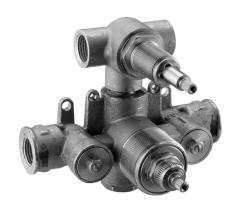

## Concealed thermostatic shower mixer, 2-outlets CONCEALED\_ZA019100

MODEL **ZA019100** 

Concealed thermostatic shower mixer, 2-outlets, with 1/2" 2 outlet deviastop cartridge, without trim kit

#### **CHARACTERISTICS**

Concealed

Cartridge Spare Parts 24.04A.PP

8x20 Plus P Thermostatic Valve