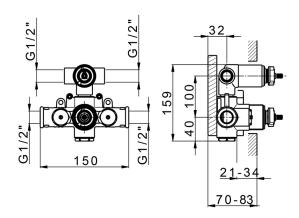

## Concealed thermostatic shower mixer, 2-outlets CONCEALED\_ZA019100

MODEL **ZA019100** 

Concealed thermostatic shower mixer, 2-outlets, with 1/2" 2 outlet deviastop cartridge, without trim kit

#### **CHARACTERISTICS**

Concealed

Cartridge Spare Parts 24.04A.PP

8x20 Plus P Thermostatic Valve