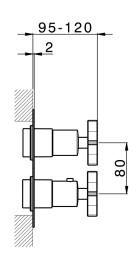

# **Exposed part for Thermostatic One Box Valve ONE BOX\_GS0BT030**

## MODEL **GS0BT030**

Exposed part for Thermostatic One Box Valve,wth 1-2-3 outlet deviastop,Minimum depth of installation: 67 mm,without concealed part,for items ZA00B030-ZA00B031