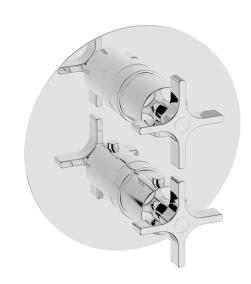

# **Exposed part for Thermostatic One Box Valve ONE BOX\_GS0BT030**

## MODEL **GS0BT030**

Exposed part for Thermostatic One Box Valve,wth 1-2-3 outlet deviastop,Minimum depth of installation: 67 mm,without concealed part,for items ZA00B030-ZA00B031