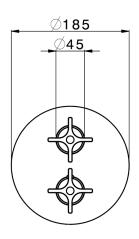

# **Exposed part for Thermostatic One Box Valve ONE BOX\_GS0BT030**

## MODEL **GS0BT030**

Exposed part for Thermostatic One Box Valve,wth 1-2-3 outlet deviastop,Minimum depth of installation: 67 mm,without concealed part,for items ZA00B030-ZA00B031