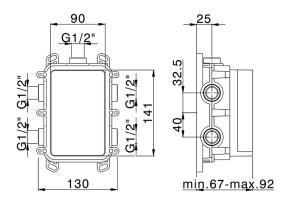

## MODEL **GS0BT030**

Exposed part for Thermostatic One Box Valve,wth 1-2-3 outlet deviastop,Minimum depth of installation: 67 mm,without concealed part,for items ZA00B030-ZA00B031

## **CHARACTERISTICS**

Cartridge Spare Parts 24.04A.PP

8x20 Plus P Thermostatic Valve

Installation Concealed

Required concealed parts ZA00B031

**ZA00B030** 