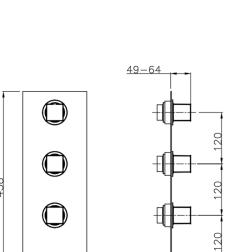

# 3 Function Concealed Thermostatic Built-in Part CONCEALED\_ZA01V300

 MODEL ZA01V300

3 Function Concealed Thermostatic Built-in Part

### **CHARACTERISTICS**

Concealed

Cartridge Spare Parts 23.51A.HF

**HF Thermostatic Valve** 