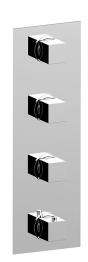

# Cover Part for 3 Function Concealed Thermo Valve WELLNESS\_WE01V300

MODEL WE01V300

Cover Part for 3 Function Concealed Thermo Valve, for item ZA01V300

### **CHARACTERISTICS**

Installation Concealed Required concealed parts ZA01V300