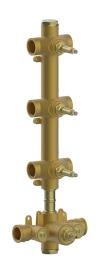

# 3 Function Concealed Thermostatic Built-in Part CONCEALED\_ZA01V300

 MODEL ZA01V300

3 Function Concealed Thermostatic Built-in Part

### **CHARACTERISTICS**

Concealed

Cartridge Spare Parts 23.51A.HF

**HF Thermostatic Valve** 