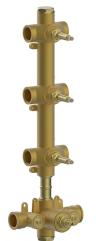

# 3 Function Concealed Thermostatic Built-in Part CONCEALED\_ZA01V300

451 451 63.4 63.4 63.4 63.4 120 120

> 26-41 60-75

MODEL ZA01V300

3 Function Concealed Thermostatic Built-in Part

### **CHARACTERISTICS**

Concealed

Cartridge Spare Parts 23.51A.HF

**HF Thermostatic Valve** 

G3/4

63/4