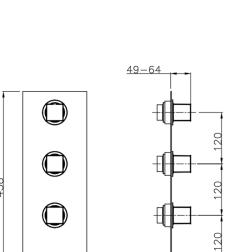

# 3 Function Concealed Thermostatic Built-in Part CONCEALED\_ZA01V300

451 451 63.4 63.4 63.4 63.4 120 120

> 26-41 60-75

MODEL ZA01V300

3 Function Concealed Thermostatic Built-in Part

### **CHARACTERISTICS**

Concealed

Cartridge Spare Parts 23.51A.HF

**HF Thermostatic Valve** 

G3/4

63/4