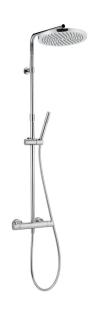

#### MODEL LNC8402D

2-functions Thermostatic shower set,2 outlet deviastop,adjustable riser column,sliding handshower holder,26 mm ABS minimalistic one spray handshower,250 mm round showerhead 13 mm thick ABS,150 cm smooth SILVERFLEX Flexible Hose