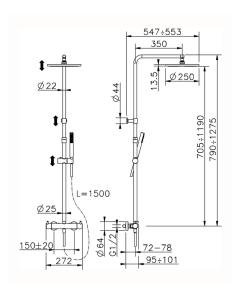

#### MODEL LNC8402D

2-functions Thermostatic shower set,2 outlet deviastop,adjustable riser column,sliding handshower holder,26 mm ABS minimalistic one spray handshower,250 mm round showerhead 13 mm thick ABS,150 cm smooth SILVERFLEX Flexible Hose