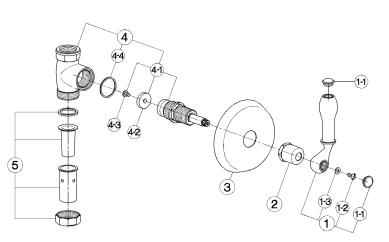

### \* senza resistenza silenziosa (uscita libera) without hydraulic resistance ohne Widerstand sans résistance hydraulique

| NR.                                                      | DESCRIZIONE<br>DESCRIPTION<br>BESCHREIBUNG<br>DÉSCRIPTION                                            | N. CODICE<br>CODE NO.<br>WERKSNR.<br>NR. CODE | NR.                                                     | DESCRIZIONE<br>DESCRIPTION<br>BESCHREIBUNG<br>DÉSCRIPTION                                            | N. CODICE<br>CODE NO.<br>WERKSNR.<br>NR. CODE | NR.                    | DESCRIZIONE<br>DESCRIPTION<br>BESCHREIBUNG<br>DÉSCRIPTION                                                          | N. CODICE<br>CODE NO.<br>WERKSNR.<br>NR. CODE |
|----------------------------------------------------------|------------------------------------------------------------------------------------------------------|-----------------------------------------------|---------------------------------------------------------|------------------------------------------------------------------------------------------------------|-----------------------------------------------|------------------------|--------------------------------------------------------------------------------------------------------------------|-----------------------------------------------|
| 1 Handle rap.<br>Hebel-Schr                              | er passo rapido "AR"<br><i>id flow "AR"</i><br>relidurchlauf "AR"<br><i>robinet W.C. "AR"</i>        | ZZ 90306 0                                    |                                                         |                                                                                                      | ZZ 92762 0                                    | 5 Connecti<br>Verbindu | ompleto per passo rapido 3/4"<br>on for rapid flow 3/4"<br>ngsstueck pass. zu WC-Ventil 3/4"<br>ur robinet WC 3/4" | ZZ 92763 0                                    |
| 1-1 Cap for har<br>Abdeckkap                             | a vite maniglia "AR"<br><i>ndle "AR"</i><br>pe "AR" G <b>r</b> iff<br><i>ache - vis cr</i> ois. "AR" | ZZ 92617 0                                    |                                                         |                                                                                                      | ZZ 92765 0                                    | 5 Connecti<br>Verbindu | ompleto per passo rapido 1" incasso<br>on for rapid flow 1"<br>ngsstueck pass. zu WC-Ventil 1"<br>ur robinet WC 1" | ZZ 92764 0                                    |
| Vite M.4,5<br>1-2 Screw M.4,<br>Schraube N<br>Vis M.4,5x | И.4,5x10                                                                                             | ZZ 92609 0                                    | A-1 Rapid flow                                          | P-W.C. Ventil                                                                                        | ZZ 92782 0                                    |                        |                                                                                                                    |                                               |
| 1-3 Ring in bra<br>Unterlegsch                           | ttone 10x4,5x0,8<br>iss <i>10x4,5x0,8</i><br>heibe 10x4,5x0,8<br>i <i>10x4,5x0,8</i>                 | ZZ 92663 0                                    | 4-2 Gasket NB<br>Dichtung M                             | ie NBR 90 SH. 24x6,5x5<br><i>IR 90 SH. 24x6,5x5</i><br>VBR 90 SH. 24x6,5x5<br><i>90 SH. 24x6,5x5</i> | ZZ 92709 0                                    |                        |                                                                                                                    |                                               |
| 2 Escutcheor<br>Abdeckkap                                | coprivitone per passo rapido<br>n rapid flow valve<br>pe f/WC-Ventil<br>v <del>vre-tête</del> WC     | ZZ 92631 0                                    | Vite W 3/1<br>4-3 Screw W.3<br>Schraube V<br>Vis W.3/16 | / <i>16x7,5</i><br>W3/16"x7,5                                                                        | ZZ 92621 0                                    |                        |                                                                                                                    |                                               |
| 3 Escutcheon<br>Rosette f/W                              | r passo rapido<br>n <i>rapid flow valve</i><br>/C-Ventil<br><i>bbinet WC "AR"</i>                    | ZZ 92630 0                                    | 4-4 Gasket alu<br>Dichtung 3                            | ie alluminio 32x28,2x1<br><i>minium 32x28,2x1</i><br>32x28,2x1<br><i>inium 32x28,2x1</i>             | ZZ 92646 0                                    |                        |                                                                                                                    |                                               |