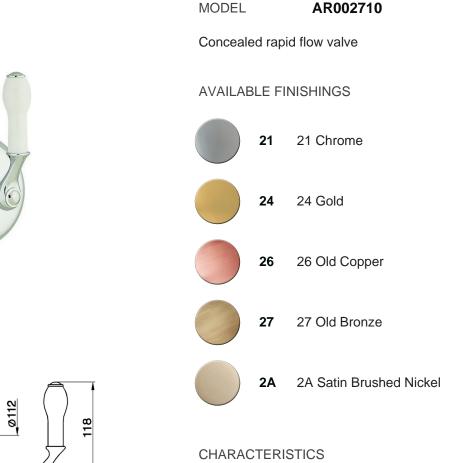

# cisal

AR 00271

- Rubinetto passo rapido incasso per W.C.
  Concealed rapid flow valve
  WC-Spülventil
  Robinet pour W.C. à encastrer

| bar | PORTATA *<br>FLOW RATE<br>DURCHFLUSS<br>DÉBIT<br>Vmin. |  |  |  |  |  |
|-----|--------------------------------------------------------|--|--|--|--|--|
| 0.1 | 14                                                     |  |  |  |  |  |
| 0.2 | 20                                                     |  |  |  |  |  |
| 0.3 | 25.5                                                   |  |  |  |  |  |
| 0.4 | 29                                                     |  |  |  |  |  |
| 0.5 | 32.5                                                   |  |  |  |  |  |
| 1   | 48                                                     |  |  |  |  |  |

### \* senza resistenza silenziosa (uscita libera) without hydraulic resistance ohne Widerstand sans résistance hydraulique

| NR.                                                      | DESCRIZIONE<br>DESCRIPTION<br>BESCHREIBUNG<br>DÉSCRIPTION                                            | N. CODICE<br>CODE NO.<br>WERKSNR.<br>NR. CODE | NR.                                                     | DESCRIZIONE<br>DESCRIPTION<br>BESCHREIBUNG<br>DÉSCRIPTION                                            | N. CODICE<br>CODE NO.<br>WERKSNR.<br>NR. CODE | NR.                    | DESCRIZIONE<br>DESCRIPTION<br>BESCHREIBUNG<br>DÉSCRIPTION                                                          | N. CODICE<br>CODE NO.<br>WERKSNR.<br>NR. CODE |
|----------------------------------------------------------|------------------------------------------------------------------------------------------------------|-----------------------------------------------|---------------------------------------------------------|------------------------------------------------------------------------------------------------------|-----------------------------------------------|------------------------|--------------------------------------------------------------------------------------------------------------------|-----------------------------------------------|
| 1 Handle rap.<br>Hebel-Schr                              | er passo rapido "AR"<br><i>id flow "AR"</i><br>relidurchlauf "AR"<br><i>robinet W.C. "AR"</i>        | ZZ 90306 0                                    |                                                         |                                                                                                      | ZZ 92762 0                                    | 5 Connecti<br>Verbindu | ompleto per passo rapido 3/4"<br>on for rapid flow 3/4"<br>ngsstueck pass. zu WC-Ventil 3/4"<br>ur robinet WC 3/4" | ZZ 92763 0                                    |
| 1-1 Cap for har<br>Abdeckkap                             | a vite maniglia "AR"<br><i>ndle "AR"</i><br>pe "AR" G <b>r</b> iff<br><i>ache - vis cr</i> ois. "AR" | ZZ 92617 0                                    |                                                         |                                                                                                      | ZZ 92765 0                                    | 5 Connecti<br>Verbindu | ompleto per passo rapido 1" incasso<br>on for rapid flow 1"<br>ngsstueck pass. zu WC-Ventil 1"<br>ur robinet WC 1" | ZZ 92764 0                                    |
| Vite M.4,5<br>1-2 Screw M.4,<br>Schraube N<br>Vis M.4,5x | И.4,5x10                                                                                             | ZZ 92609 0                                    | A-1 Rapid flow                                          | P-W.C. Ventil                                                                                        | ZZ 92782 0                                    |                        |                                                                                                                    |                                               |
| 1-3 Ring in bra<br>Unterlegsch                           | ttone 10x4,5x0,8<br>iss <i>10x4,5x0,8</i><br>heibe 10x4,5x0,8<br>i <i>10x4,5x0,8</i>                 | ZZ 92663 0                                    | 4-2 Gasket NB<br>Dichtung M                             | ie NBR 90 SH. 24x6,5x5<br><i>IR 90 SH. 24x6,5x5</i><br>VBR 90 SH. 24x6,5x5<br><i>90 SH. 24x6,5x5</i> | ZZ 92709 0                                    |                        |                                                                                                                    |                                               |
| 2 Escutcheor<br>Abdeckkap                                | coprivitone per passo rapido<br>n rapid flow valve<br>pe f/WC-Ventil<br>v <del>vre-tête</del> WC     | ZZ 92631 0                                    | Vite W 3/1<br>4-3 Screw W.3<br>Schraube V<br>Vis W.3/16 | / <i>16x7,5</i><br>W3/16"x7,5                                                                        | ZZ 92621 0                                    |                        |                                                                                                                    |                                               |
| 3 Escutcheon<br>Rosette f/W                              | r passo rapido<br>n <i>rapid flow valve</i><br>/C-Ventil<br><i>bbinet WC "AR"</i>                    | ZZ 92630 0                                    | 4-4 Gasket alu<br>Dichtung 3                            | ie alluminio 32x28,2x1<br><i>minium 32x28,2x1</i><br>32x28,2x1<br><i>inium 32x28,2x1</i>             | ZZ 92646 0                                    |                        |                                                                                                                    |                                               |