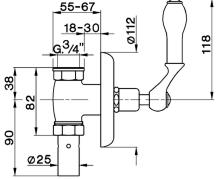

# cisal

AR 00271

- Rubinetto passo rapido incasso per W.C.
  Concealed rapid flow valve
  WC-Spülventil
  Robinet pour W.C. à encastrer

| bar | PORTATA *<br>FLOW RATE<br>DURCHFLUSS<br>DÉBIT<br>Vmin. |  |  |  |  |  |
|-----|--------------------------------------------------------|--|--|--|--|--|
| 0.1 | 14                                                     |  |  |  |  |  |
| 0.2 | 20                                                     |  |  |  |  |  |
| 0.3 | 25.5                                                   |  |  |  |  |  |
| 0.4 | 29                                                     |  |  |  |  |  |
| 0.5 | 32.5                                                   |  |  |  |  |  |
| 1   | 48                                                     |  |  |  |  |  |