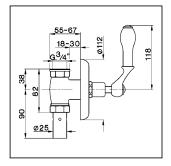

# cisal

AR 00271

- Rubinetto passo rapido incasso per W.C.
  Concealed rapid flow valve
  WC-Spülventil
  Robinet pour W.C. à encastrer

| bar | PORTATA *<br>FLOW RATE<br>DURCHFLUSS<br>DÉBIT<br>Vmin. |  |  |  |  |  |
|-----|--------------------------------------------------------|--|--|--|--|--|
| 0.1 | 14                                                     |  |  |  |  |  |
| 0.2 | 20                                                     |  |  |  |  |  |
| 0.3 | 25.5                                                   |  |  |  |  |  |
| 0.4 | 29                                                     |  |  |  |  |  |
| 0.5 | 32.5                                                   |  |  |  |  |  |
| 1   | 48                                                     |  |  |  |  |  |