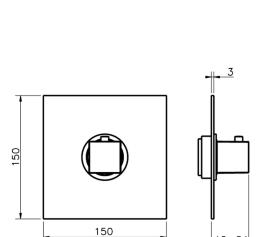

#### **CHARACTERISTICS**

Installation Concealed Required concealed parts ZA007221

#### **CHARACTERISTICS**

Concealed

Cartridge Spare Parts 23.51A.HF

**HF Thermostatic Valve** 

Piastra/Plate/Plaque/Platte/Placa 2-3mm: XX 25-40 YY 76-91 10mm: XX 16-31 YY 65-80