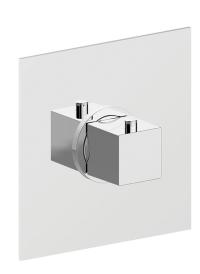

# Exposed part for concealed thermo shower valve WAVE\_WE007200

#### MODEL WE007200

Exposed part for concealed thermo shower valve, without stop valve, without concealed part, for items ZA007221