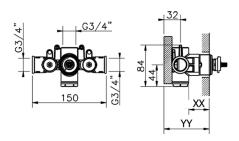

#### **CHARACTERISTICS**

Concealed

Cartridge Spare Parts 23.51A.HF

**HF Thermostatic Valve** 

Piastra/Plate/Plaque/Platte/Placa 2-3mm: XX 25-40 YY 76-91 10mm: XX 16-31 YY 65-80