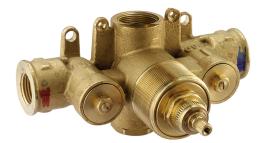

## 3/4 Concealed thermostatic valve CONCEALED\_ZA007221

MODEL **ZA007221** 

3/4" Concealed thermostatic valve, without Stopvalve, without trim kit

#### **CHARACTERISTICS**

Concealed

Cartridge Spare Parts 23.51A.HF

**HF Thermostatic Valve** 

Piastra/Plate/Plaque/Platte/Placa 2-3mm: XX 25-40 YY 76-91 10mm: XX 16-31 YY 65-80