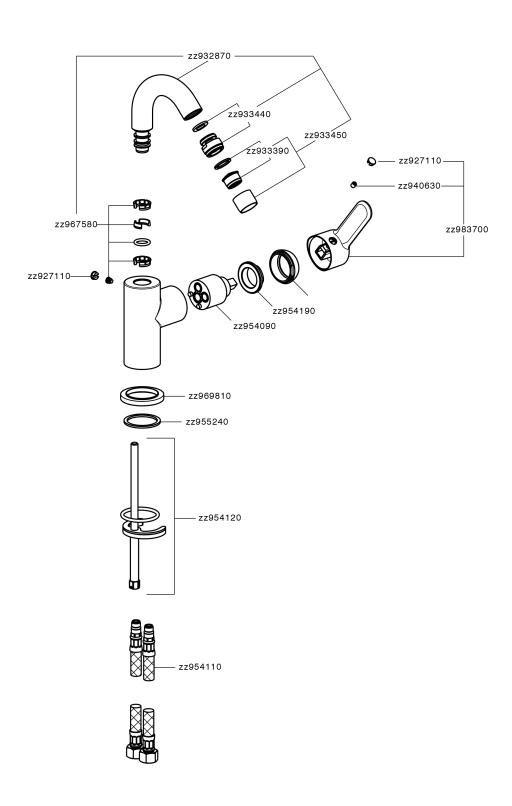

nce on setting. Push slightly past the middle stop only when full water output is required. This will save water up to 50%.



Thanks to the EnergySave device, only cold water will be drawn if the lever is operated in the central position, so that the water heater will not be engaged and no hot water wasted, leading to considerable savings in energy and costs. The temperature can be adjusted by rotating the lever to the left, until the desired temperature is reached.

### MODEL **C2002565**

Single lever bidet mixer EnergySave,swivel spout,without automatic pop-up waste,G.3/8" stainless steel flexible hose

#### **AVAILABLE FINISHINGS**



21 21 Chrome

#### **CHARACTERISTICS**

Cartridge Spare Parts

ZZ95409000

35 mm Cartridge





# Single lever bidet mixer EnergySave TENDER\_C2002565



C2002565

https://en.cisal.it/single-lever-bidet-mixer-energysave-tender-c2002565