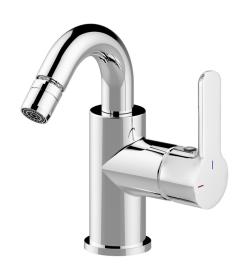

### MODEL **C2002565**

Single lever bidet mixer EnergySave,swivel spout,without automatic pop-up waste,G.3/8" stainless steel flexible hose

# Single lever bidet mixer EnergySave TENDER\_C2002565

C2002565

https://en.cisal.it/single-lever-bidet-mixer-energysave-tender-c2002565