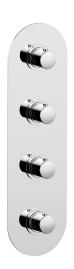

# Cover Part for 3 Function Concealed Thermo Valve WELLNESS\_SM01V300

MODEL SM01V300

Cover Part for 3 Function Concealed Thermo Valve, for item ZA01V300

### **CHARACTERISTICS**

Installation Concealed Required concealed parts ZA01V300