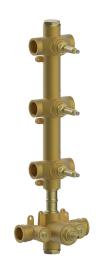

# 3 Function Concealed Thermostatic Built-in Part CONCEALED\_ZA01V300

 MODEL ZA01V300

3 Function Concealed Thermostatic Built-in Part

### **CHARACTERISTICS**

Concealed

Cartridge Spare Parts 23.51A.HF

**HF Thermostatic Valve** 