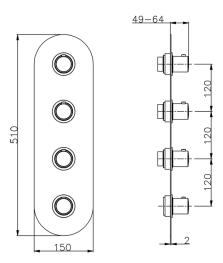

# Cover Part for 3 Function Concealed Thermo Valve WELLNESS\_SM01V300

MODEL SM01V300

Cover Part for 3 Function Concealed Thermo Valve, for item ZA01V300

### **CHARACTERISTICS**

Installation Concealed Required concealed parts ZA01V300