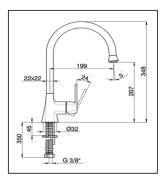

# CE 00053 0

|     | DESCRIZIONE                                   | N.CODICE |     | DESCRIZIONE                                  | N.CODICE            |     | DESCRIZIONE                             | N.CODICE |
|-----|-----------------------------------------------|----------|-----|----------------------------------------------|---------------------|-----|-----------------------------------------|----------|
|     | DESCRIPTION                                   | NR.CODE  |     | DESCRIPTION                                  | NR.CODE<br>CODE NO. |     | DESCRIPTION                             | NR.CODE  |
| NR  | DESCRIPTION                                   | CODE NO. | NR  | DESCRIPTION                                  |                     | NR  | DESCRIPTION                             | CODE NO. |
|     | BESCREIBUNG                                   | WERSKNR. |     | BESCREIBUNG                                  | WERSKNR.            |     | BESCREIBUNG                             | WERSKNR. |
|     | DESCRIPCIÓN                                   | N.CÓDIGO |     | DESCRIPCIÓN                                  | N.CÓDIGO            |     | DESCRIPCIÓN                             | N.CÓDIGO |
|     | Leva monocomando "CE"                         |          |     | Vite M.4x4,5 tc. tc.                         |                     |     | O.R. 11 NBR 75 SH                       |          |
|     | Levier "CE"                                   | ZZ949580 | 5   | Vis M.4x4,5                                  |                     |     | O.R. 11 NBR 75 SH                       | ZZ926900 |
| 1   | Lever "CE"                                    |          |     | Screw M.4x4,5                                | ZZ941010            |     | O.R. 11 NBR 75 SH                       |          |
|     | Hebel "CE"                                    |          |     | Schraube M.4x4,5                             |                     |     | O.R. 11 NBR 75 SH                       |          |
|     | Palanca monomando "CE"                        |          |     | Tornillo M.4x4,5 tc. tc.                     |                     |     | O.R. 11 NBR 75 SH                       |          |
|     | Grano punta coppa inox M.5x6                  | ZZ940630 |     | Canna alta 22x22 interasse 195               |                     | 7   | Set installazione monocomando monoforo  |          |
|     | Vis speciale inox M.5x6                       |          | 6   | Bec orientable 195 - 22x22                   | ZZ950820            |     | Set installation                        | ZZ928990 |
| 1-1 | Screw-stainless steel M.5x6                   |          |     | Swinging spout 195 22x22                     |                     |     | Installation set single hole            |          |
|     | Madenschraube M.5x6                           |          |     | Auslauf Rohr U 195 - 22x22                   |                     |     | Befestigungsset                         |          |
|     | Clavija con punta copa acero inoxidable M.5x6 |          |     | Caño alto 22x22 distancia entre los ejes 195 |                     |     | Juego de instalación monomando monobloc |          |
|     | Placchetta maniglia LS                        | ZZ933710 |     | Aeratore M24x1 IA Cascade                    |                     | 7-1 | Guarnizione fibra 3/8"                  | ZZ926960 |
|     | Plaquette cache - vis crois LS                |          | 6-1 | Mousseur M24x1 IA Cascade                    | ZZ944150            |     | Joint en fibre 3/8"                     |          |
| 1-2 | Cap for handle LS                             |          |     | Mousseur M24x1 IA Cascade                    |                     |     | Gasket rubber 3/8"                      |          |
|     | Abdeckkappe LS Griff                          |          |     | Perlator M24x1 IA Cascade                    |                     |     | Fiberdichtung 3/8"                      |          |
|     | Plaquita maneta LS                            |          |     | Aireador M24x1 IA Cascade                    |                     |     | Junta fibra 3/8"                        |          |
|     | Copricartuccia monocomando                    | ZZ947870 |     | Cartuccia per aeratore M.24x1 Cascade        |                     | 8   | Flessibile M. 11x1 3/8" F L.380         | ZZ928040 |
|     | Couvre-cartouche                              |          | 6-2 | Cartouche pour mousseur M.24x1 Cascade       |                     |     | Flex M. 11x1 3/8" F L.380               |          |
| 2   | Escutcheon cartridge                          |          |     | Mousseur cartridge M.24x1 Cascade            | ZZ933990            |     | Flex M. 11x1 3/8" F L.380               |          |
|     | Abdeckkappe                                   |          |     | Kartusche fuer Perlator M.24x1 Cascade       |                     |     | Anschlussschlauch M. 11x1 3/8" F L.380  |          |
|     | Cubre-cartucho monomando                      |          |     | Cartucho para aireador M.24x1 Cascade        |                     |     | Flexo M. 11x1 3/8" H L.380              |          |
|     | Calotta bloccaggio cartuccia                  | ZZ947880 | 6-3 | Anello per canna                             |                     |     |                                         |          |
|     | Ecrou pour cartouche                          |          |     | Bague pour bec                               | ZZ941020            |     |                                         |          |
| 3   | Nut for mixing valve                          |          |     | Ring for spout                               |                     |     |                                         |          |
|     | Mutter f/kartusche                            |          |     | Ring fuer Auslauf                            |                     |     |                                         |          |
|     | Casquete de fijación cartucho                 |          |     | Anillo para cano                             |                     |     |                                         |          |
|     | Cartuccia monocomando                         | ZZ942400 |     | Rondella antifrizione                        | ZZ941030            |     |                                         |          |
|     | Cartouche mitigeurs                           |          | 6-4 | Joint pour bague couverture                  |                     |     |                                         |          |
| 4   | Mixing valve                                  |          |     | Dichtung fuer Huelse                         |                     |     |                                         |          |
|     | Kartusche                                     |          |     | Washer for covering tube                     |                     |     |                                         |          |
|     | Cartucho monomando                            |          |     | Arandela anti frijcion                       |                     |     |                                         |          |