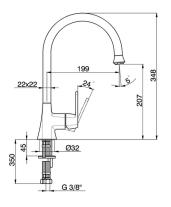

# CE 00053 0

|     | DESCRIZIONE                                   | N.CODICE |     | DESCRIZIONE                                  | N.CODICE            |     | DESCRIZIONE                             | N.CODICE |
|-----|-----------------------------------------------|----------|-----|----------------------------------------------|---------------------|-----|-----------------------------------------|----------|
|     | DESCRIPTION                                   | NR.CODE  |     | DESCRIPTION                                  | NR.CODE<br>CODE NO. |     | DESCRIPTION                             | NR.CODE  |
| NR  | DESCRIPTION                                   | CODE NO. | NR  | DESCRIPTION                                  |                     | NR  | DESCRIPTION                             | CODE NO. |
|     | BESCREIBUNG                                   | WERSKNR. |     | BESCREIBUNG                                  | WERSKNR.            |     | BESCREIBUNG                             | WERSKNR. |
|     | DESCRIPCIÓN                                   | N.CÓDIGO |     | DESCRIPCIÓN                                  | N.CÓDIGO            |     | DESCRIPCIÓN                             | N.CÓDIGO |
|     | Leva monocomando "CE"                         |          |     | Vite M.4x4,5 tc. tc.                         |                     |     | O.R. 11 NBR 75 SH                       |          |
|     | Levier "CE"                                   | ZZ949580 | 5   | Vis M.4x4,5                                  |                     |     | O.R. 11 NBR 75 SH                       | ZZ926900 |
| 1   | Lever "CE"                                    |          |     | Screw M.4x4,5                                | ZZ941010            |     | O.R. 11 NBR 75 SH                       |          |
|     | Hebel "CE"                                    |          |     | Schraube M.4x4,5                             |                     |     | O.R. 11 NBR 75 SH                       |          |
|     | Palanca monomando "CE"                        |          |     | Tornillo M.4x4,5 tc. tc.                     |                     |     | O.R. 11 NBR 75 SH                       |          |
|     | Grano punta coppa inox M.5x6                  | ZZ940630 |     | Canna alta 22x22 interasse 195               |                     | 7   | Set installazione monocomando monoforo  |          |
|     | Vis speciale inox M.5x6                       |          | 6   | Bec orientable 195 - 22x22                   | ZZ950820            |     | Set installation                        | ZZ928990 |
| 1-1 | Screw-stainless steel M.5x6                   |          |     | Swinging spout 195 22x22                     |                     |     | Installation set single hole            |          |
|     | Madenschraube M.5x6                           |          |     | Auslauf Rohr U 195 - 22x22                   |                     |     | Befestigungsset                         |          |
|     | Clavija con punta copa acero inoxidable M.5x6 |          |     | Caño alto 22x22 distancia entre los ejes 195 |                     |     | Juego de instalación monomando monobloc |          |
|     | Placchetta maniglia LS                        | ZZ933710 |     | Aeratore M24x1 IA Cascade                    |                     | 7-1 | Guarnizione fibra 3/8"                  | ZZ926960 |
|     | Plaquette cache - vis crois LS                |          | 6-1 | Mousseur M24x1 IA Cascade                    | ZZ944150            |     | Joint en fibre 3/8"                     |          |
| 1-2 | Cap for handle LS                             |          |     | Mousseur M24x1 IA Cascade                    |                     |     | Gasket rubber 3/8"                      |          |
|     | Abdeckkappe LS Griff                          |          |     | Perlator M24x1 IA Cascade                    |                     |     | Fiberdichtung 3/8"                      |          |
|     | Plaquita maneta LS                            |          |     | Aireador M24x1 IA Cascade                    |                     |     | Junta fibra 3/8"                        |          |
|     | Copricartuccia monocomando                    | ZZ947870 |     | Cartuccia per aeratore M.24x1 Cascade        |                     | 8   | Flessibile M. 11x1 3/8" F L.380         | ZZ928040 |
|     | Couvre-cartouche                              |          | 6-2 | Cartouche pour mousseur M.24x1 Cascade       |                     |     | Flex M. 11x1 3/8" F L.380               |          |
| 2   | Escutcheon cartridge                          |          |     | Mousseur cartridge M.24x1 Cascade            | ZZ933990            |     | Flex M. 11x1 3/8" F L.380               |          |
|     | Abdeckkappe                                   |          |     | Kartusche fuer Perlator M.24x1 Cascade       |                     |     | Anschlussschlauch M. 11x1 3/8" F L.380  |          |
|     | Cubre-cartucho monomando                      |          |     | Cartucho para aireador M.24x1 Cascade        |                     |     | Flexo M. 11x1 3/8" H L.380              |          |
|     | Calotta bloccaggio cartuccia                  | ZZ947880 | 6-3 | Anello per canna                             |                     |     |                                         |          |
|     | Ecrou pour cartouche                          |          |     | Bague pour bec                               | ZZ941020            |     |                                         |          |
| 3   | Nut for mixing valve                          |          |     | Ring for spout                               |                     |     |                                         |          |
|     | Mutter f/kartusche                            |          |     | Ring fuer Auslauf                            |                     |     |                                         |          |
|     | Casquete de fijación cartucho                 |          |     | Anillo para cano                             |                     |     |                                         |          |
|     | Cartuccia monocomando                         | ZZ942400 |     | Rondella antifrizione                        | ZZ941030            |     |                                         |          |
|     | Cartouche mitigeurs                           |          | 6-4 | Joint pour bague couverture                  |                     |     |                                         |          |
| 4   | Mixing valve                                  |          |     | Dichtung fuer Huelse                         |                     |     |                                         |          |
|     | Kartusche                                     |          |     | Washer for covering tube                     |                     |     |                                         |          |
|     | Cartucho monomando                            |          |     | Arandela anti frijcion                       |                     |     |                                         |          |