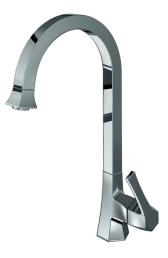

### Single lever sink mixer KITCHEN\_CE000530

MODEL CE000530

Single lever sink mixer, swivel spout, G.3/8" stainless steel flexible hoses

AVAILABLE FINISHINGS

21 Chrome

#### Single lever sink mixer KITCHEN\_CE000530

cisal