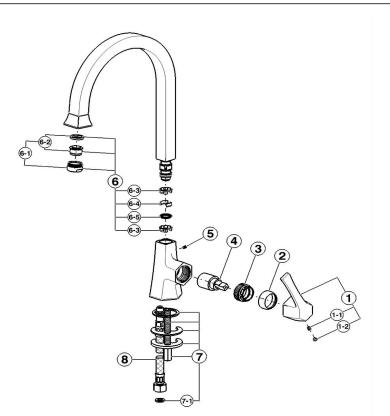

# CE 00053 0

|     | DESCRIZIONE                                   | N.CODICE |     | DESCRIZIONE                                  | N.CODICE            |     | DESCRIZIONE                             | N.CODICE |
|-----|-----------------------------------------------|----------|-----|----------------------------------------------|---------------------|-----|-----------------------------------------|----------|
|     | DESCRIPTION                                   | NR.CODE  |     | DESCRIPTION                                  | NR.CODE<br>CODE NO. |     | DESCRIPTION                             | NR.CODE  |
| NR  | DESCRIPTION                                   | CODE NO. | NR  | DESCRIPTION                                  |                     | NR  | DESCRIPTION                             | CODE NO. |
|     | BESCREIBUNG                                   | WERSKNR. |     | BESCREIBUNG                                  | WERSKNR.            |     | BESCREIBUNG                             | WERSKNR. |
|     | DESCRIPCIÓN                                   | N.CÓDIGO |     | DESCRIPCIÓN                                  | N.CÓDIGO            |     | DESCRIPCIÓN                             | N.CÓDIGO |
|     | Leva monocomando "CE"                         |          |     | Vite M.4x4,5 tc. tc.                         |                     |     | O.R. 11 NBR 75 SH                       |          |
|     | Levier "CE"                                   | ZZ949580 | 5   | Vis M.4x4,5                                  |                     |     | O.R. 11 NBR 75 SH                       | ZZ926900 |
| 1   | Lever "CE"                                    |          |     | Screw M.4x4,5                                | ZZ941010            |     | O.R. 11 NBR 75 SH                       |          |
|     | Hebel "CE"                                    |          |     | Schraube M.4x4,5                             |                     |     | O.R. 11 NBR 75 SH                       |          |
|     | Palanca monomando "CE"                        |          |     | Tornillo M.4x4,5 tc. tc.                     |                     |     | O.R. 11 NBR 75 SH                       |          |
|     | Grano punta coppa inox M.5x6                  | ZZ940630 |     | Canna alta 22x22 interasse 195               |                     | 7   | Set installazione monocomando monoforo  |          |
|     | Vis speciale inox M.5x6                       |          | 6   | Bec orientable 195 - 22x22                   | ZZ950820            |     | Set installation                        | ZZ928990 |
| 1-1 | Screw-stainless steel M.5x6                   |          |     | Swinging spout 195 22x22                     |                     |     | Installation set single hole            |          |
|     | Madenschraube M.5x6                           |          |     | Auslauf Rohr U 195 - 22x22                   |                     |     | Befestigungsset                         |          |
|     | Clavija con punta copa acero inoxidable M.5x6 |          |     | Caño alto 22x22 distancia entre los ejes 195 |                     |     | Juego de instalación monomando monobloc |          |
|     | Placchetta maniglia LS                        | ZZ933710 |     | Aeratore M24x1 IA Cascade                    |                     | 7-1 | Guarnizione fibra 3/8"                  | ZZ926960 |
|     | Plaquette cache - vis crois LS                |          | 6-1 | Mousseur M24x1 IA Cascade                    | ZZ944150            |     | Joint en fibre 3/8"                     |          |
| 1-2 | Cap for handle LS                             |          |     | Mousseur M24x1 IA Cascade                    |                     |     | Gasket rubber 3/8"                      |          |
|     | Abdeckkappe LS Griff                          |          |     | Perlator M24x1 IA Cascade                    |                     |     | Fiberdichtung 3/8"                      |          |
|     | Plaquita maneta LS                            |          |     | Aireador M24x1 IA Cascade                    |                     |     | Junta fibra 3/8"                        |          |
|     | Copricartuccia monocomando                    | ZZ947870 |     | Cartuccia per aeratore M.24x1 Cascade        |                     | 8   | Flessibile M. 11x1 3/8" F L.380         | ZZ928040 |
|     | Couvre-cartouche                              |          | 6-2 | Cartouche pour mousseur M.24x1 Cascade       |                     |     | Flex M. 11x1 3/8" F L.380               |          |
| 2   | Escutcheon cartridge                          |          |     | Mousseur cartridge M.24x1 Cascade            | ZZ933990            |     | Flex M. 11x1 3/8" F L.380               |          |
|     | Abdeckkappe                                   |          |     | Kartusche fuer Perlator M.24x1 Cascade       |                     |     | Anschlussschlauch M. 11x1 3/8" F L.380  |          |
|     | Cubre-cartucho monomando                      |          |     | Cartucho para aireador M.24x1 Cascade        |                     |     | Flexo M. 11x1 3/8" H L.380              |          |
|     | Calotta bloccaggio cartuccia                  | ZZ947880 | 6-3 | Anello per canna                             |                     |     |                                         |          |
|     | Ecrou pour cartouche                          |          |     | Bague pour bec                               | ZZ941020            |     |                                         |          |
| 3   | Nut for mixing valve                          |          |     | Ring for spout                               |                     |     |                                         |          |
|     | Mutter f/kartusche                            |          |     | Ring fuer Auslauf                            |                     |     |                                         |          |
|     | Casquete de fijación cartucho                 |          |     | Anillo para cano                             |                     |     |                                         |          |
|     | Cartuccia monocomando                         | ZZ942400 |     | Rondella antifrizione                        | ZZ941030            |     |                                         |          |
|     | Cartouche mitigeurs                           |          | 6-4 | Joint pour bague couverture                  |                     |     |                                         |          |
| 4   | Mixing valve                                  |          |     | Dichtung fuer Huelse                         |                     |     |                                         |          |
|     | Kartusche                                     |          |     | Washer for covering tube                     |                     |     |                                         |          |
|     | Cartucho monomando                            |          |     | Arandela anti frijcion                       |                     |     |                                         |          |