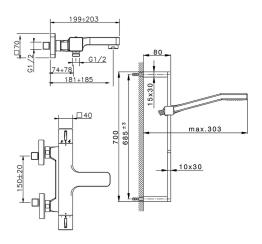

### MODEL CUS21020

Thermostatic bath-shower mixer with sliding bar,70 cm slide rail kit with sliding bracket,42x18 mm ABS Quad one spray handshower,150 cm smooth SILVERFLEX Flexible Hose