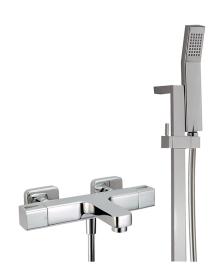

# Thermostatic bath-shower mixer with sliding bar CUBIC\_CUS21020

### MODEL CUS21020

Thermostatic bath-shower mixer with sliding bar,70 cm slide rail kit with sliding bracket,42x18 mm ABS Quad one spray handshower,150 cm smooth SILVERFLEX Flexible Hose