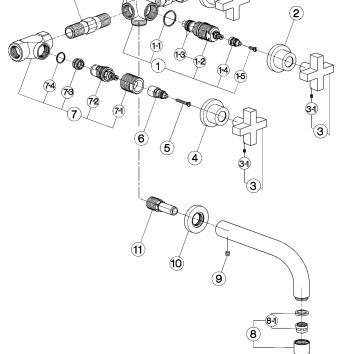

| NR.                                                                | DESCRIZIONE<br>DESCRIPTION<br>BESCHREIBUNG<br>DÉSCRIPTION                                          | N. CODICE<br>CODE NO.<br>WERKSNR.<br>NR. CODE | NR.                                                 | DESCRIZIONE<br>DESCRIPTION<br>BESCHREIBUNG<br>DÉSCRIPTION                                                                            | N. CODICE<br>CODE NO.<br>WERKSNR.<br>NR. CODE | NR.                         | DESCRIZIONE<br>DESCRIPTION<br>BESCHREIBUNG<br>DÉSCRIPTION                                                          | N. CODICE<br>CODE NO.<br>WERKSNR.<br>NR. CODE |
|--------------------------------------------------------------------|----------------------------------------------------------------------------------------------------|-----------------------------------------------|-----------------------------------------------------|--------------------------------------------------------------------------------------------------------------------------------------|-----------------------------------------------|-----------------------------|--------------------------------------------------------------------------------------------------------------------|-----------------------------------------------|
|                                                                    |                                                                                                    | ZZ 93335 0                                    |                                                     |                                                                                                                                      | ZZ 93333 0                                    | 8-1 Mousseur<br>Kart. f/Per | per aeratore M. 22x1 Cascade<br>r carbridge M.22x1 Cascade<br>rlator M.22x1 Cascade<br>e x mousseur M.22x1 Cascade | ZZ 93318 0                                    |
| 1-1 Gasket rub<br>Fiberdichtu                                      | e fibra 27x24x1<br>ber 27x24x1<br>ng 27x24x1<br>re rouge 27x24x1                                   | ZZ 92687 0                                    | 5 Vite M.4<br>Screw M.<br>Schraube<br>Vis M.4x      | <i>4x30</i><br>M.4x30                                                                                                                | ZZ 93334 0                                    | 9 Screw-sta<br>Madensch     | nta coppa inox M.6x6<br>inless steel M.6x6<br>iraube M.6x6<br>ale inox M.6x6                                       | ZZ 93337 0                                    |
| 1-2 Diverting v.<br>Umstellobe                                     | deviazione incasso "BA"<br>alve for concealed "BA" mixer<br>rteil "BA"<br>nverseur "BA"            | ZZ 93336 0                                    |                                                     | asta vitone<br>n <i>for headvalve</i><br>irung                                                                                       | ZZ 93332 0                                    | 10 Escutched<br>Rosette f.  | er bocca incasso<br>on for built-in spout<br>UP Auslaut<br>our bec à encastrer                                     | ZZ 93331 0                                    |
| 0.R. 11 NB<br>0.R. 11 NB<br>0.R. 11 NB<br>0.R. 11 NB<br>0.R. 11 NB | r 75 SH.<br>R 75 SH.                                                                               | ZZ 92690 0                                    | 7 Conceale<br>Unterputy                             | incasso 1/2" con vitone destro<br>d stop cock 1/2" right headvalve<br>rentil 1/2" mit Oberteil-rechts-<br>encastrer 1/2" tête droite | ZZ 92978 0                                    | 11 Connection<br>Anschluss  | er bocca incasso<br>on for built-in spout<br>s f. UP Auslauf<br>pour bec à encastrer                               | ZZ 93550 0                                    |
|                                                                    | sta vitone deviatore<br>for diverting valve<br>Ing                                                 | ZZ 93497 0                                    |                                                     |                                                                                                                                      | ZZ 92682 0                                    |                             |                                                                                                                    | ZZ 92600 0                                    |
| 1-5<br>Vite M.4x10<br>Screw M.4x<br>Schraube N<br>Vis M.4x16       | <i>x16</i><br>M.4x16                                                                               | ZZ 93498 0                                    | 7-2 <i>Ceramic</i><br>Keramiko                      | ramico 1/2" DX 90°<br>headvalve 1/2" right 90°<br>berteil 1/2" - rechts - 90°<br>m. 1/2" droite 90°                                  | ZZ 92907 0                                    |                             |                                                                                                                    |                                               |
| 2 Escutcheon<br>Abdeckkap                                          | per deviatore "BA"<br>i <i>for diverter "BA"</i><br>pe "BA"<br>erseur "BA"                         | ZZ 93338 0                                    | Sede rub<br>7-3 Seat 1/2"<br>Sitz 1/2"<br>Siège 1/2 |                                                                                                                                      | ZZ 92658 0                                    |                             |                                                                                                                    |                                               |
| 3 Handle "BA<br>Griff "BA" t                                       | BA" per rubinetto incasso<br>I" for concealed valve<br>/UP Ventil<br>"BA" pour robinet à encastrer | ZZ 93290 0                                    | 7-4 Gasket co<br>Kupferdio                          | ne rame 18,5x16,1x1<br>ppper 18,5x16,1x1<br>htung 18,5x16,1x1<br>rre 18,5x16,1x1                                                     | ZZ 92656 0                                    |                             |                                                                                                                    |                                               |
| 3-1 Screw-stain<br>Madenschr                                       | a piana inox M.4x4<br>nless steel M.4x4<br>aube M.4x4<br>e inox M.4x4                              | ZZ 93328 0                                    | 8 Mousseu<br>Perlator I                             | M.22x1 IC Cascade<br># <i>M.22x1 IC Cascade</i><br>M.22x1 IC Cascade<br># <i>M.22x1 IC Cascade</i>                                   | ZZ 93284 0                                    |                             |                                                                                                                    |                                               |