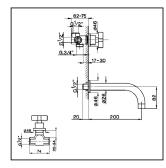

## BA 00021 (BA 00020 - BA 00031 - ZA 00125)

- Gruppo vasca doccia incasso
- Concealed bath-shower mixer
  UP-Wannenfüll-u-Brausebatterie
  Mélangeur bain/douche à encastrer

| bar | PORTATA BOCCA DI EROGAZIONE *<br>SPOUT FLOW RATE<br>DURCHFLUSS WANNENILAUF<br>DÉBIT BEC DÉVERSEUR<br>I/min. |
|-----|-------------------------------------------------------------------------------------------------------------|
| 0.5 | 9.5                                                                                                         |
| 1   | 13.5                                                                                                        |
| 2   | 19.5                                                                                                        |
| 3   | 24                                                                                                          |
| 4   | 28                                                                                                          |
| 5   | 31                                                                                                          |

con resistenza silenziosa della classe di portata C (30 l/min. a 3 bar) with hydraulic resistance of flow rate class C (30 l/min. at 3 bar) mit geräuscharmen Widerstand der Durchflussklasse C (30 l/min. bei 3 bar) avec aérateur classe C (30 l/min. à 3 bar)