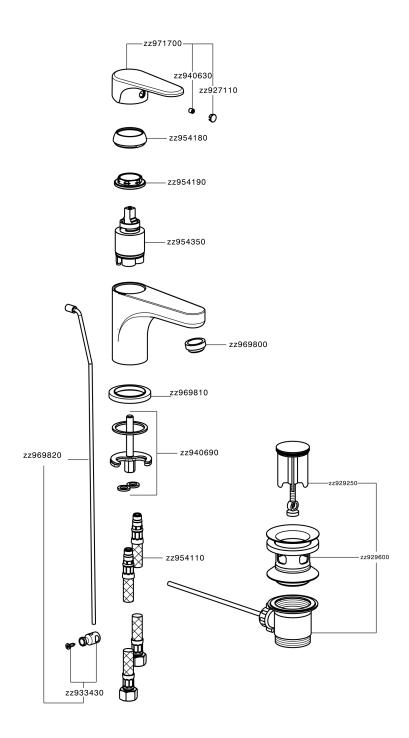

# Single lever washbasin mixer ALMA\_A3000510

#### MODEL **A3000510**

Single lever washbasin mixer, with automatic 1"1/4 automatic pop-up waste, G.3/8" stainless steel flexible hoses

#### **CHARACTERISTICS**

Cartridge Spare Parts

ZZ95435000

35 mm Cartridge