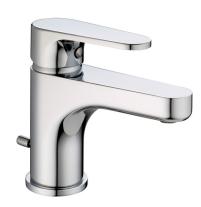

# Single lever washbasin mixer ALMA\_A3000510

#### MODEL **A3000510**

Single lever washbasin mixer, with automatic 1"1/4 automatic pop-up waste, G.3/8" stainless steel flexible hoses

## Single lever washbasin mixer ALMA\_A3000510

A3000510

https://en.cisal.it/single-lever-washbasin-mixer-almaa3000510

2024-05-17