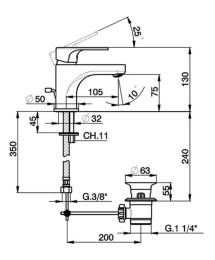

#### MODEL **A3000510**

Single lever washbasin mixer, with automatic 1"1/4 automatic pop-up waste, G.3/8" stainless steel flexible hoses

#### **CHARACTERISTICS**

Cartridge Spare Parts

ZZ95435000

35 mm Cartridge