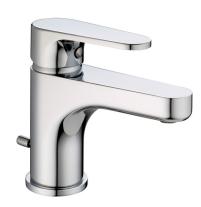

# Single lever washbasin mixer ALMA\_A3000510

#### MODEL **A3000510**

Single lever washbasin mixer, with automatic 1"1/4 automatic pop-up waste, G.3/8" stainless steel flexible hoses

## Single lever washbasin mixer ALMA\_A3000510

A3000510

https://en.cisal.it/single-lever-washbasin-mixer-almaa3000510

2024-05-03