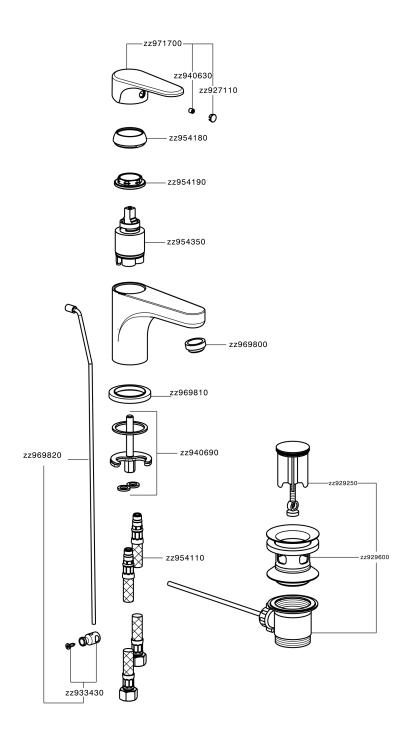

# Single lever washbasin mixer ALMA\_A3000510

#### MODEL **A3000510**

Single lever washbasin mixer, with automatic 1"1/4 automatic pop-up waste, G.3/8" stainless steel flexible hoses

#### **CHARACTERISTICS**

Cartridge Spare Parts

ZZ95435000

35 mm Cartridge

## Single lever washbasin mixer ALMA\_A3000510

A3000510

https://en.cisal.it/single-lever-washbasin-mixer-almaa3000510

2024-05-03