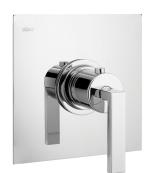

# Exposed part for concealed thermo shower valve WAVE\_WA007200

MODEL WA007200

Exposed part for concealed thermo shower valve, without stop valve, without concealed part, for items ZA007221

### **CHARACTERISTICS**

Installation

Concealed

Required concealed parts

ZA007221