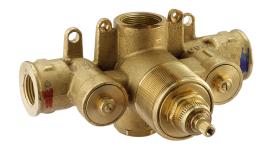

# 3/4 Concealed thermostatic valve CONCEALED\_ZA007221

MODEL **ZA007221** 

3/4" Concealed thermostatic valve, without Stopvalve, without trim kit

#### **CHARACTERISTICS**

Concealed

Cartridge Spare Parts 23.51A.HF

**HF Thermostatic Valve** 

Piastra/Plate/Plaque/Platte/Placa 2-3mm: XX 25-40 YY 76-91 10mm: XX 16-31 YY 65-80