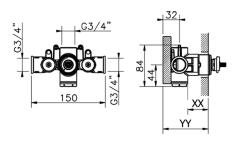

#### **CHARACTERISTICS**

Concealed

Cartridge Spare Parts 23.51A.HF

**HF Thermostatic Valve** 

Piastra/Plate/Plaque/Platte/Placa 2-3mm: XX 25-40 YY 76-91 10mm: XX 16-31 YY 65-80