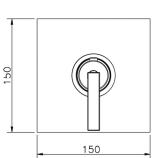

# Exposed part for concealed thermo shower valve WAVE\_WA007200

MODEL WA007200

Exposed part for concealed thermo shower valve, without stop valve, without concealed part, for items ZA007221

### **CHARACTERISTICS**

Installation

Concealed

Required concealed parts

ZA007221