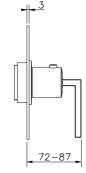

# Exposed part for concealed thermo shower valve WAVE\_WA007200

MODEL WA007200

Exposed part for concealed thermo shower valve, without stop valve, without concealed part, for items ZA007221

### **CHARACTERISTICS**

Installation

Concealed

Required concealed parts

ZA007221