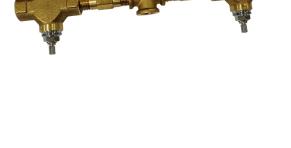

## Concealed washbasin mixer CONCEALED\_ZA033511

Concealed washbasin mixer, right headvalve - left headvalve

ZA033511

#### **CHARACTERISTICS**

Concealed 1

2024-10-29