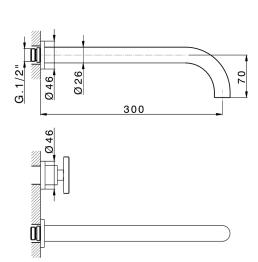

# **Exposed part for concealed washbasin mixer GRACE\_MN013512**

MODEL **MN013512** 

Exposed part for concealed washbasin mixer, without concealed part, for item ZA033511

### **CHARACTERISTICS**

Installation Concealed Required concealed parts ZA033511