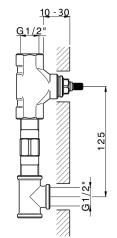

## Concealed washbasin mixer CONCEALED\_ZA033511

Concealed washbasin mixer, right headvalve - left headvalve

ZA033511

#### **CHARACTERISTICS**

Concealed 1

2024-10-29