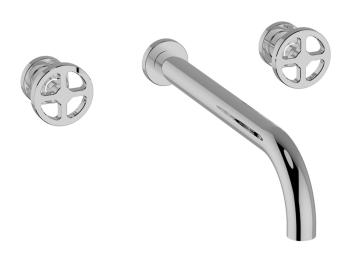

# **Exposed part for concealed washbasin mixer GRACE\_MN013512**

MODEL **MN013512** 

Exposed part for concealed washbasin mixer, without concealed part, for item ZA033511

### **CHARACTERISTICS**

Installation Concealed Required concealed parts ZA033511