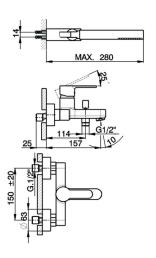

### MODEL **C2000123**

Single lever bath mixer, with shower set,wall mounted adjustable handshower bracket,ABS 26 mm minimalistic one spray handshower,150 cm Brass Flexible Hose