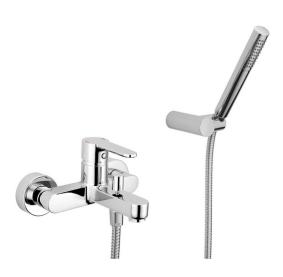

### MODEL **C2000123**

Single lever bath mixer, with shower set,wall mounted adjustable handshower bracket,ABS 26 mm minimalistic one spray handshower,150 cm Brass Flexible Hose

# Single lever bath mixer, with shower set TENDER\_C2000123

C2000123

https://en.cisal.it/single-lever-bath-mixer-with-shower-set-tender-c2000123