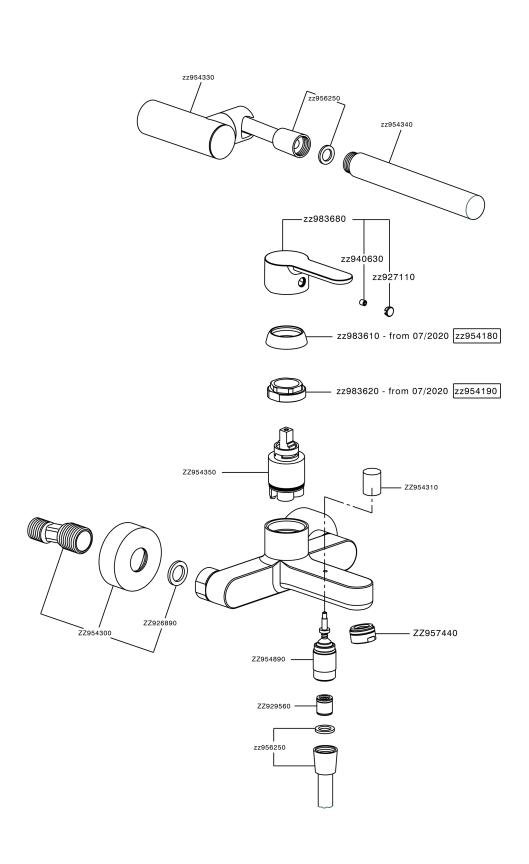

## Single lever bath mixer, with shower set TENDER\_C2000123





### MODEL **C2000123**

Single lever bath mixer, with shower set,wall mounted adjustable handshower bracket,ABS 26 mm minimalistic one spray handshower,150 cm Brass Flexible Hose

### **AVAILABLE FINISHINGS**



21 Chrome

#### **CHARACTERISTICS**

Cartridge Spare Parts ZZ95435000

35 mm Cartridge



### **EcoStop**

EcoStop feature limits water flow to approximately 50% of maximum output with one point of resistance on setting. Push slightly past the middle stop only when full water output is required. This will save water up to 50%.





# Single lever bath mixer, with shower set TENDER\_C2000123



C2000123

https://en.cisal.it/single-lever-bath-mixer-with-shower-set-tender-c2000123