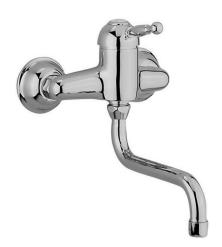

## **Exposed single lever sink mixer ARCANA ROYAL\_AY000400**

MODEL AY000400

Exposed single lever sink mixer, swivel spout

### **Exposed single lever sink mixer ARCANA ROYAL\_AY000400**

## **AY** 00040

- Monocomando lavello
- Single lever sink mixer
   Einhand-Spültischbatterie
   Mitigeur évier mural

| bar | PORTATA BOCCA DI EROGAZIONE * SPOUT FLOW RATE DURCHFLUSS WANNENEINLAUF DÉBIT BEC DÉVERSEUR Vmin. |  |
|-----|--------------------------------------------------------------------------------------------------|--|
| 0.5 | 6                                                                                                |  |
| 1   | 8                                                                                                |  |
| 2   | 11.5<br>14                                                                                       |  |
| 3   |                                                                                                  |  |
| 4   | 16                                                                                               |  |
| 5   | 17.5                                                                                             |  |