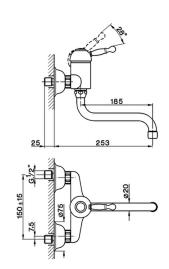

## **AY** 00040

- Monocomando lavello
- Single lever sink mixer
   Einhand-Spültischbatterie
   Mitigeur évier mural

| bar | PORTATA BOCCA DI EROGAZIONE * SPOUT FLOW RATE DURCHFLUSS WANNENEINLAUF DÉBIT BEC DÉVERSEUR Vmin. |  |
|-----|--------------------------------------------------------------------------------------------------|--|
| 0.5 | 6                                                                                                |  |
| 1   | 8                                                                                                |  |
| 2   | 11.5<br>14                                                                                       |  |
| 3   |                                                                                                  |  |
| 4   | 16                                                                                               |  |
| 5   | 17.5                                                                                             |  |

| NR  | DESCRIZIONE DESCRIPTION BESCHREIBUNG DÉSCRIPTION                                                                                                      | N. CODICE<br>CODE NO.<br>WERKSNR.<br>NR. CODE |
|-----|-------------------------------------------------------------------------------------------------------------------------------------------------------|-----------------------------------------------|
| 5   | Canna a S Ø20 interasse 185<br>Swinging spout 185 Ø20<br>Austauf-Rohr-S-185 Ø20<br>Bec orientable 185 Ø20                                             | ZZ 93397 0                                    |
| 5-1 | Aeratore M.22x1 IA Cascade<br>Mousseur M.22x1 IA Cascade<br>Perlator M.22x1 IA Cascade<br>Mousseur M.22x1 IA Cascade                                  | ZZ 93345 0                                    |
| 5-2 | Cartuccia per aeratore M. 22x1 Cascade<br>Mousseur cartridge M.22x1 Cascade<br>Kart. 1/Perlator M.22x1 Cascade<br>Cartouche x mousseur M.22x1 Cascade | ZZ 93339 0                                    |
| 5-3 | Calotta 3/4" es.29 Ø19,5<br>Nut 3/4" Ø19,5<br>Mutter 3/4" Ø19,5<br>Ecrou 3/4" Ø19,5                                                                   | ZZ 92615 0                                    |
| 6   | Eccentrico con rosone "AC" Excentric connection with escutcheon "AC" S - Anschluss m.Rosette "AC" Excentrique + rosace "AC"                           | ZZ 92826 0                                    |
| 6-1 | Guarnizione NBR 90 SH. 24x16x2,7<br>Gasket NBR 90 SH. 24x16x2,7<br>Dichtung NBR 90 SH. 24x16x2,7<br>Joint NBR 90 SH. 24x16x2,7                        | ZZ 92689 0                                    |