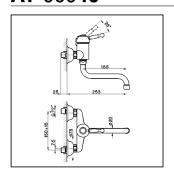

## **Exposed single lever sink mixer ARCANA ROYAL\_AY000400**

MODEL AY000400

Exposed single lever sink mixer, swivel spout

## **AY** 00040

- Monocomando lavello
- Single lever sink mixer
   Einhand-Spültischbatterie
   Mitigeur évier mural

| bar | PORTATA BOCCA DI EROGAZIONE * SPOUT FLOW RATE DURCHFLUSS WANNENEINLAUF DÉBIT BEC DÉVERSEUR Vmin. |  |
|-----|--------------------------------------------------------------------------------------------------|--|
| 0.5 | 6                                                                                                |  |
| 1   | 8                                                                                                |  |
| 2   | 11.5<br>14                                                                                       |  |
| 3   |                                                                                                  |  |
| 4   | 16                                                                                               |  |
| 5   | 17.5                                                                                             |  |

\* con resistenza silenziosa della classe di portata A (15 l/min. a 3 bar) with hydraulic resistance of flow rate class A (15 l/min. at 3 bar) mit geräuscharmen Widerstand der Durchflussklasse A (15 l/min. bei 3 bar) avec aérateur classe A (15 l/min. à 3 bar)