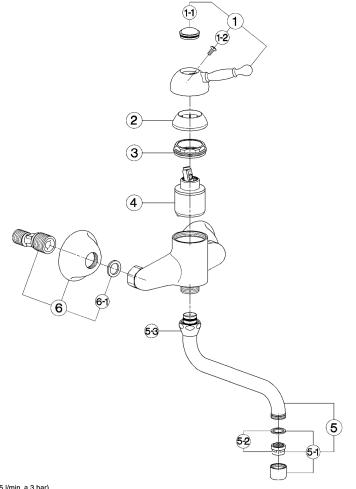

| DESCRIPTI                                                                                                                                 |                                                                                                                                                                                                                                                                                                                                                                                                                                                                                                                                                                                                                                                                                                                                                                                                                                                                                                                                                                                                                                                                                                                                                                                                                                                                                                                                                                                                                                                                                                                                                                                                                                                                                                                                                                                                                                                                                                                                                                                                                                                                                                                                |
|-------------------------------------------------------------------------------------------------------------------------------------------|--------------------------------------------------------------------------------------------------------------------------------------------------------------------------------------------------------------------------------------------------------------------------------------------------------------------------------------------------------------------------------------------------------------------------------------------------------------------------------------------------------------------------------------------------------------------------------------------------------------------------------------------------------------------------------------------------------------------------------------------------------------------------------------------------------------------------------------------------------------------------------------------------------------------------------------------------------------------------------------------------------------------------------------------------------------------------------------------------------------------------------------------------------------------------------------------------------------------------------------------------------------------------------------------------------------------------------------------------------------------------------------------------------------------------------------------------------------------------------------------------------------------------------------------------------------------------------------------------------------------------------------------------------------------------------------------------------------------------------------------------------------------------------------------------------------------------------------------------------------------------------------------------------------------------------------------------------------------------------------------------------------------------------------------------------------------------------------------------------------------------------|
| BESCHREIBI<br>DÉSCRIPTI                                                                                                                   |                                                                                                                                                                                                                                                                                                                                                                                                                                                                                                                                                                                                                                                                                                                                                                                                                                                                                                                                                                                                                                                                                                                                                                                                                                                                                                                                                                                                                                                                                                                                                                                                                                                                                                                                                                                                                                                                                                                                                                                                                                                                                                                                |
| Leva monocomando "AY"<br>Lever "AY"<br>Hebel "AY"<br>Levier "AY"                                                                          | ZZ 90370 0                                                                                                                                                                                                                                                                                                                                                                                                                                                                                                                                                                                                                                                                                                                                                                                                                                                                                                                                                                                                                                                                                                                                                                                                                                                                                                                                                                                                                                                                                                                                                                                                                                                                                                                                                                                                                                                                                                                                                                                                                                                                                                                     |
| Placchetta per leva "AY"  Cap for lever "AY"  Abdeckkappe f/Hebel "AY"  Plaquette levier "AY"                                             | ZZ 93048 0                                                                                                                                                                                                                                                                                                                                                                                                                                                                                                                                                                                                                                                                                                                                                                                                                                                                                                                                                                                                                                                                                                                                                                                                                                                                                                                                                                                                                                                                                                                                                                                                                                                                                                                                                                                                                                                                                                                                                                                                                                                                                                                     |
| Vite M.4,5x15 tb. tc.<br>Screw M.4,5x15<br>Schraube M.4,5x15<br>Vis M.4,5x15                                                              | ZZ 92641 0                                                                                                                                                                                                                                                                                                                                                                                                                                                                                                                                                                                                                                                                                                                                                                                                                                                                                                                                                                                                                                                                                                                                                                                                                                                                                                                                                                                                                                                                                                                                                                                                                                                                                                                                                                                                                                                                                                                                                                                                                                                                                                                     |
| Copricartuccia senza ideogrammi<br>Escutcheon cartridge without ideogra<br>Abdeckkappe ohne Ideogramm<br>Couvre-cartouche sans ideogramme | 22 927 10 0                                                                                                                                                                                                                                                                                                                                                                                                                                                                                                                                                                                                                                                                                                                                                                                                                                                                                                                                                                                                                                                                                                                                                                                                                                                                                                                                                                                                                                                                                                                                                                                                                                                                                                                                                                                                                                                                                                                                                                                                                                                                                                                    |
| Calotta bioccaggio cartuccia piccola<br>Nut for mixing valve-small<br>Mutter t/Kartusche<br>Ecrou pour cartouche                          | ZZ 92603 0                                                                                                                                                                                                                                                                                                                                                                                                                                                                                                                                                                                                                                                                                                                                                                                                                                                                                                                                                                                                                                                                                                                                                                                                                                                                                                                                                                                                                                                                                                                                                                                                                                                                                                                                                                                                                                                                                                                                                                                                                                                                                                                     |
| Cartuccia monocomando piccola<br>Mixing valve - small size<br>Kartusche<br>Cartouche mitigeurs                                            | ZZ 92909 0                                                                                                                                                                                                                                                                                                                                                                                                                                                                                                                                                                                                                                                                                                                                                                                                                                                                                                                                                                                                                                                                                                                                                                                                                                                                                                                                                                                                                                                                                                                                                                                                                                                                                                                                                                                                                                                                                                                                                                                                                                                                                                                     |
|                                                                                                                                           | BESCHEEB DESCRIPT. Leva monocomando "AV" Levar "AV" Hebel "AY" Hebel "AY" Placcheta per leva "AV" Abdecksape t/Hebel "AY" Plaquette levier "AV" Vite N.4.5x15 Screw M.4.5x15 Screw M.4.5x15 Screw M.4.5x15 Copteaducia senza ideogrammi Escutcheon cariridge without ideogr Abdecksape often teleogramm Counter and the company of the counter o |

| NR  | DESCRIZIONE DESCRIPTION BESCHREIBUNG DÉSCRIPTION                                                                                                      | N. CODICE<br>CODE NO.<br>WERKSNR.<br>NR. CODE |
|-----|-------------------------------------------------------------------------------------------------------------------------------------------------------|-----------------------------------------------|
| 5   | Canna a S Ø20 interasse 185<br>Swinging spout 185 Ø20<br>Austauf-Rohr-S-185 Ø20<br>Bec orientable 185 Ø20                                             | ZZ 93397 0                                    |
| 5-1 | Aeratore M.22x1 IA Cascade<br>Mousseur M.22x1 IA Cascade<br>Perlator M.22x1 IA Cascade<br>Mousseur M.22x1 IA Cascade                                  | ZZ 93345 0                                    |
| 5-2 | Cartuccia per aeratore M. 22x1 Cascade<br>Mousseur cartridge M.22x1 Cascade<br>Kart. 1/Perlator M.22x1 Cascade<br>Cartouche x mousseur M.22x1 Cascade | ZZ 93339 0                                    |
| 5-3 | Calotta 3/4" es.29 Ø19,5<br>Nut 3/4" Ø19,5<br>Mutter 3/4" Ø19,5<br>Ecrou 3/4" Ø19,5                                                                   | ZZ 92615 0                                    |
| 6   | Eccentrico con rosone "AC" Excentric connection with escutcheon "AC" S - Anschluss m.Rosette "AC" Excentrique + rosace "AC"                           | ZZ 92826 0                                    |
| 6-1 | Guarnizione NBR 90 SH. 24x16x2,7<br>Gasket NBR 90 SH. 24x16x2,7<br>Dichtung NBR 90 SH. 24x16x2,7<br>Joint NBR 90 SH. 24x16x2,7                        | ZZ 92689 0                                    |