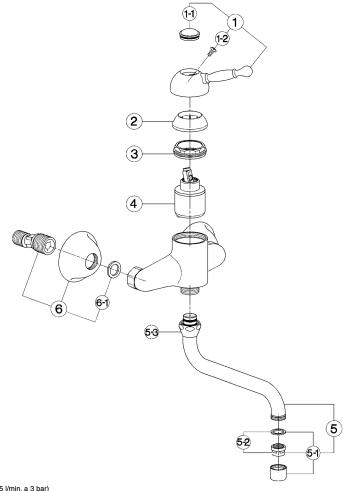

| NR  | DESCRIZIONE<br>DESCRIPTION<br>BESCHREIBUNG<br>DÉSCRIPTION                                                                                  | N. CODICE<br>CODE NO.<br>WERKSNR.<br>NR. CODE |
|-----|--------------------------------------------------------------------------------------------------------------------------------------------|-----------------------------------------------|
| 1   | Leva monocomando "AY" Lever "AY" Hebel "AY" Levier "AY"                                                                                    | ZZ 90370 0                                    |
| 1-1 | Placchetta per leva "AY"  Cap for lever "AY"  Abdeckkappe t/Hebel "AY"  Plaquette levier "AY"                                              | ZZ 93048 0                                    |
| 1-2 | Vite M.4,5x15 tb. tc.<br>Screw M.4,5x15<br>Schraube M.4,5x15<br>Vis M.4,5x15                                                               | ZZ 92641 0                                    |
| 2   | Copricartuccia senza ideogrammi<br>Escutcheon cartridge without ideogram<br>Abdeckkappe ohne Ideogramm<br>Couvre-cartouche sans ideogramme | ZZ 92718 0                                    |
| 3   | Calotta bloccaggio cartuccia piccola<br>Nut for mixing valve-small<br>Mutter t/Kartusche<br>Ecrou pour cartouche                           | ZZ 92603 0                                    |
| 4   | Cartuccia monocomando piccola<br>Mixing valve - small size<br>Kartusche<br>Cartouche mitigeurs                                             | ZZ 92909 0                                    |

| NR  | DESCRIZIONE DESCRIPTION BESCHREIBUNG DÉSCRIPTION                                                                                                      | N. CODICE<br>CODE NO.<br>WERKSNR.<br>NR. CODE |
|-----|-------------------------------------------------------------------------------------------------------------------------------------------------------|-----------------------------------------------|
| 5   | Canna a S Ø20 interasse 185<br>Swinging spout 185 Ø20<br>Austauf-Rohr-S-185 Ø20<br>Bec orientable 185 Ø20                                             | ZZ 93397 0                                    |
| 5-1 | Aeratore M.22x1 IA Cascade<br>Mousseur M.22x1 IA Cascade<br>Perlator M.22x1 IA Cascade<br>Mousseur M.22x1 IA Cascade                                  | ZZ 93345 0                                    |
| 5-2 | Cartuccia per aeratore M. 22x1 Cascade<br>Mousseur cartridge M.22x1 Cascade<br>Kart. 1/Perlator M.22x1 Cascade<br>Cartouche x mousseur M.22x1 Cascade | ZZ 93339 0                                    |
| 5-3 | Calotta 3/4" es.29 Ø19,5<br>Nut 3/4" Ø19,5<br>Mutter 3/4" Ø19,5<br>Ecrou 3/4" Ø19,5                                                                   | ZZ 92615 0                                    |
| 6   | Eccentrico con rosone "AC" Excentric connection with escutcheon "AC" S - Anschluss m.Rosette "AC" Excentrique + rosace "AC"                           | ZZ 92826 0                                    |
| 6-1 | Guarnizione NBR 90 SH. 24x16x2,7<br>Gasket NBR 90 SH. 24x16x2,7<br>Dichtung NBR 90 SH. 24x16x2,7<br>Joint NBR 90 SH. 24x16x2,7                        | ZZ 92689 0                                    |