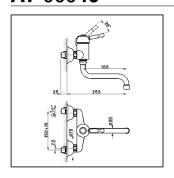

## **AY** 00040

- Monocomando lavello
- Single lever sink mixerEinhand-Spültischbatterie
- Mitigeur évier mural

| bar | PORTATA BOCCA DI EROGAZIONE * SPOUT FLOW RATE DURCHFLUSS WANNENEINLAUF DÉBIT BEC DÉVERSEUR Vmin. |  |
|-----|--------------------------------------------------------------------------------------------------|--|
| 0.5 | 6                                                                                                |  |
| 1   | 8                                                                                                |  |
| 2   | 11.5                                                                                             |  |
| 3   | 14                                                                                               |  |
| 4   | 16                                                                                               |  |
| 5   | 17.5                                                                                             |  |