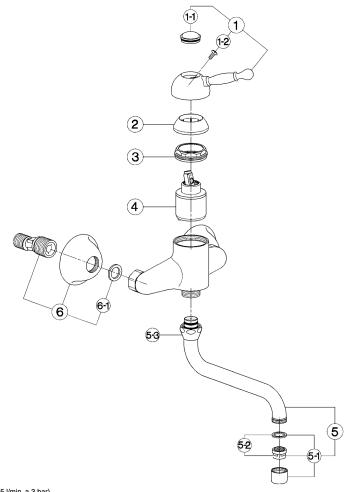

| DESCRIZIONE  DESCRIPTION  BESCHREIBUNG  DÉSCRIPTION                                                                                        | N. CODICE<br>CODE NO.<br>WERKSNR.<br>NR. CODE                                                                                                                                                                                                                                                                                                                                                                                                                                                                                                                                                                                                |
|--------------------------------------------------------------------------------------------------------------------------------------------|----------------------------------------------------------------------------------------------------------------------------------------------------------------------------------------------------------------------------------------------------------------------------------------------------------------------------------------------------------------------------------------------------------------------------------------------------------------------------------------------------------------------------------------------------------------------------------------------------------------------------------------------|
| Leva monocomando "AY" Lever "AY" Hebel "AY" Levier "AY"                                                                                    | ZZ 90370 0                                                                                                                                                                                                                                                                                                                                                                                                                                                                                                                                                                                                                                   |
| Placchetta per leva "AY"  Cap for lever "AY"  Abdeckkappe f/Hebel "AY"  Plaquette levier "AY"                                              | ZZ 93048 0                                                                                                                                                                                                                                                                                                                                                                                                                                                                                                                                                                                                                                   |
| Vite M.4,5x15 tb. tc.<br>Screw M.4,5x15<br>Schraube M.4,5x15<br>Vis M.4,5x15                                                               | ZZ 92641 0                                                                                                                                                                                                                                                                                                                                                                                                                                                                                                                                                                                                                                   |
| Copricartuccia senza ideogrammi<br>Escutcheon cartridge without ideogram<br>Abdeckkappe ohne Ideogramm<br>Couvre-cartouche sans ideogramme | ZZ 92718 0                                                                                                                                                                                                                                                                                                                                                                                                                                                                                                                                                                                                                                   |
| Calotta bloccaggio cartuccia piccola<br>Nut for mixing valve-small<br>Mutter f/Kartusche<br>Ecrou pour cartouche                           | ZZ 92603 0                                                                                                                                                                                                                                                                                                                                                                                                                                                                                                                                                                                                                                   |
| Cartuccia monocomando piccola<br>Mixing valve - small size<br>Kartusche<br>Cartouche mitigeurs                                             | ZZ 92909 0                                                                                                                                                                                                                                                                                                                                                                                                                                                                                                                                                                                                                                   |
|                                                                                                                                            | DESCRIPTION BESCHPTION  Levar Monocomando "AY" Levar "AY" Hobel "AY" Levis" "AY" Hobel "AY" Placchetia per leva "AY" Abdecktaappe Urbele "AY" Plaquetia levie" "AY" Vila M.4,5x15 tb. tc. Szerum M.4,5x15 Schraube M.4,5x15 Schraube M.4,5x15 Vis M.4,5x15 Schraube M.4,5x15 Vis M.4,5x15 Madecktaappe one lideogrammi Escutcheon carthidge without ideogram Couvre-carlouche sans ideogramme Calotta bloccaggio carfuccia piccola Multer Vikartusche Ezerou pour carlouche Cartuccia monocomando piccola Mixing valve small size Kartusche Exatrusche Exatrusche Exatrusche Cartuccia monocomando piccola Mixing valve small size Kartusche |

| NR  | DESCRIZIONE<br>DESCRIPTION<br>BESCHREIBUNG<br>DÉSCRIPTION                                                                                             | N. CODICE<br>CODE NO.<br>WERKSNR.<br>NR. CODE |
|-----|-------------------------------------------------------------------------------------------------------------------------------------------------------|-----------------------------------------------|
| 5   | Canna a S Ø20 interasse 185<br>Swinging spout 185 Ø20<br>Austauf-Rohr-S-185 Ø20<br>Bec orientable 185 Ø20                                             | ZZ 93397 0                                    |
| 5-1 | Aeratore M.22x1 IA Cascade<br>Mousseur M.22x1 IA Cascade<br>Perlator M.22x1 IA Cascade<br>Mousseur M.22x1 IA Cascade                                  | ZZ 93345 0                                    |
| 5-2 | Cartuccia per aeratore M. 22x1 Cascade<br>Mousseur cartridge M.22x1 Cascade<br>Kart. 1/Perlator M.22x1 Cascade<br>Cartouche x mousseur M.22x1 Cascade | ZZ 93339 0                                    |
| 5-3 | Calotta 3/4" es.29 Ø19,5<br>Nut 3/4" Ø19,5<br>Mutter 3/4" Ø19,5<br>Ecrou 3/4" Ø19,5                                                                   | ZZ 92615 0                                    |
| 6   | Eccentrico con rosone "AC" Excentric connection with escutcheon "AC" S - Anschluss m.Rosette "AC" Excentrique + rosace "AC"                           | ZZ 92826 0                                    |
| 6-1 | Guarnizione NBR 90 SH. 24x16x2,7<br>Gasket NBR 90 SH. 24x16x2,7<br>Dichtung NBR 90 SH. 24x16x2,7<br>Joint NBR 90 SH. 24x16x2,7                        | ZZ 92689 0                                    |