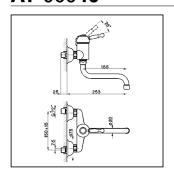

## **AY** 00040

- Monocomando lavello
- Single lever sink mixerEinhand-Spültischbatterie
- Mitigeur évier mural

| bar | PORTATA BOCCA DI EROGAZIONE * SPOUT FLOW RATE DURCHFLUSS WANNENEINLAUF DÉBIT BEC DÉVERSEUR Vmin. |
|-----|--------------------------------------------------------------------------------------------------|
| 0.5 | 6                                                                                                |
| 1   | 8                                                                                                |
| 2   | 11.5                                                                                             |
| 3   | 14                                                                                               |
| 4   | 16                                                                                               |
| 5   | 17.5                                                                                             |

\* con resistenza silenziosa della classe di portata A (15 l/min. a 3 bar) with hydraulic resistance of flow rate class A (15 l/min. at 3 bar) mit geräuscharmen Widerstand der Durchflussklasse A (15 l/min. bei 3 bar) avec aérateur classe A (15 l/min. à 3 bar)