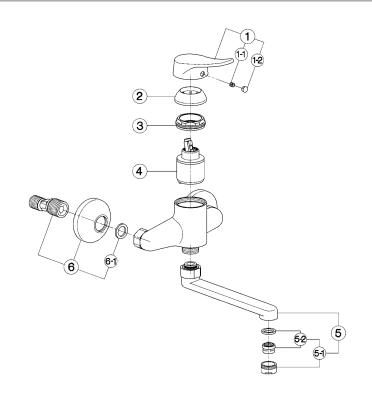

| NF  | . BI                                                                                              | DESCRIZIONE<br>DESCRIPTION<br>ESCHREIBUNG<br>DESCRIPTION | N. CODICE<br>CODE NO.<br>WERKSNR.<br>NR. CODE |
|-----|---------------------------------------------------------------------------------------------------|----------------------------------------------------------|-----------------------------------------------|
| 1   | Leva monocomando "I<br>Lever "FU"<br>Hebel "FU"<br>Levier "FU"                                    | ÷U*                                                      | ZZ 92910 0                                    |
| 1-1 | Grano punta piana ino<br>Screw-stainless steel i<br>Madenschraube M.6xt<br>Vis speciale inox M.6x | M.6x6                                                    | ZZ 92645 0                                    |
| 1-2 | Placchetta per leva<br>Cap for lever<br>Abdeckkappe f/Hebel<br>Plaquette levier                   |                                                          | ZZ 92710 0                                    |
| 2   | Copricartuccia senza i<br>Escutcheon cartridge u<br>Abdeckkappe ohne Ide<br>Couvre-cartouche san  | vithout ideogram<br>ogramm                               | ZZ 92718 0                                    |
| 3   | Calotta bloccaggio car<br>Nut for mixing valve-s<br>Mutter f/Kartusche<br>Ecrou pour cartouche    |                                                          | ZZ 92603 0                                    |
| 4   | Cartuccia monocoman<br>Mixing valve - small s<br>Kartusche<br>Cartouche mitigeurs                 |                                                          | ZZ 92909 0                                    |
|     |                                                                                                   |                                                          |                                               |

| DESCRIZIONE  DESCRIPTION  BESCHREIBUNG  DÉSCRIPTION                                                                            | N. CODICE<br>CODE NO.<br>WERKSNR.<br>NR. CODE                                                                                                                                                                                                                                                                                                                                                                                                                                                                                                                                                                                                                                                                                                                                        |
|--------------------------------------------------------------------------------------------------------------------------------|--------------------------------------------------------------------------------------------------------------------------------------------------------------------------------------------------------------------------------------------------------------------------------------------------------------------------------------------------------------------------------------------------------------------------------------------------------------------------------------------------------------------------------------------------------------------------------------------------------------------------------------------------------------------------------------------------------------------------------------------------------------------------------------|
| Canna ovale interasse 185<br>Swinging spout 185<br>Auslauf Wandspueltisch-185<br>Bec orientable 185                            | ZZ 92814 0                                                                                                                                                                                                                                                                                                                                                                                                                                                                                                                                                                                                                                                                                                                                                                           |
| Aeratore M.24x1 IA<br>Mousseur M.24x1 IA<br>Perlator M.24x1 IA<br>Mousseur M.24x1 IA                                           | ZZ 92836 0                                                                                                                                                                                                                                                                                                                                                                                                                                                                                                                                                                                                                                                                                                                                                                           |
| Cartuccia per aeratore M. 24x1 Mousseur cartridge M.24x1 Kart. t/Perlator M.24x1 Cartouche x mousseur M.24x1                   | ZZ 92695 0                                                                                                                                                                                                                                                                                                                                                                                                                                                                                                                                                                                                                                                                                                                                                                           |
| Eccentrico con rosone Excentric connection with escutcheon S - Anschluss m.Rosette Excentrique + rosace                        | ZZ 92848 0                                                                                                                                                                                                                                                                                                                                                                                                                                                                                                                                                                                                                                                                                                                                                                           |
| Guarnizione NBR 90 SH. 24x16x2,7<br>Gasket NBR 90 SH. 24x16x2,7<br>Dichtung NBR 90 SH. 24x16x2,7<br>Joint NBR 90 SH. 24x16x2,7 | ZZ 92689 0                                                                                                                                                                                                                                                                                                                                                                                                                                                                                                                                                                                                                                                                                                                                                                           |
| Canna ovale interasse 217<br>Swinging spout 217<br>Auslauf-Rohr-S-217<br>Bec orientable 217                                    | ZZ 92971 0                                                                                                                                                                                                                                                                                                                                                                                                                                                                                                                                                                                                                                                                                                                                                                           |
|                                                                                                                                | DESCRIPTION BESCHPTION BESCHPEIBUNG DESCRIPTION Canna ovale interasse 185 Swinging spout 185 Swinging spout 185 Bec orientable 185 Bec orientable 185 Avaratione M.24x1 IA Mousseur M.24x1 IA Cartuccia per aeratore M.24x1 Kart. I/Perlator M.24x1 Kart. I/Perlator M.24x1 Kart. I/Perlator M.24x1 Ecenthica connection with escutcheon Excentific connection with escutcheon Excentific connection with escutcheon Excentific connection with escutcheon Excentification NBR 99 SH. 24x16x2,7 Dichtung NBR 99 SH. 24x16x2,7 Dichtung NBR 99 SH. 24x16x2,7 Canna ovale interasse 217 Swinging spout 217 Swinging spout 217 Swinging spout 217 Swinging spout 217 Sulasial-Roin-S-217 |