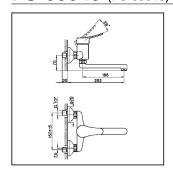

## FU 00040 (FU 00043)

- Monocomando lavello
- Single lever sink mixer
   Einhand-Wand-Spültischbatterie
   Mitigeur évier mural

| bar | PORTATA BOCCA DI EROGAZIONE * SPOUT FLOW RATE DURCHFLUSS WANNENEINLAUF DÉBIT BEC DÉVERSEUR I/min. |
|-----|---------------------------------------------------------------------------------------------------|
| 0.5 | 6                                                                                                 |
| 1   | 8                                                                                                 |
| 2   | 11.5                                                                                              |
| 3   | 14                                                                                                |
| 4   | 16                                                                                                |
| 5   | 17.5                                                                                              |