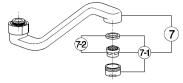

|   | NR  | . в                                                                                             | DESCRIZIONE<br>DESCRIPTION<br>ESCHREIBUNG<br>DÉSCRIPTION | N. CODICE<br>CODE NO.<br>WERKSNR.<br>NR. CODE |  |
|---|-----|-------------------------------------------------------------------------------------------------|----------------------------------------------------------|-----------------------------------------------|--|
| ) | 7-1 | Aeratore M.24x1 IA<br>Mousseur M.24x1 IA<br>Perlator M.24x1 IA<br>Mousseur M.24x1 IA            |                                                          | ZZ 92836 0                                    |  |
| ) | 7-2 | Cartuccia per aeratore<br>Mousseur cartridge N<br>Kart. f/Perlator M.24x<br>Cartouche x mousseu | <i>1.24x1</i><br>1                                       | ZZ 92695 0                                    |  |
| ) |     |                                                                                                 |                                                          |                                               |  |
| ) |     |                                                                                                 |                                                          |                                               |  |
| ) |     |                                                                                                 |                                                          |                                               |  |
| ) |     |                                                                                                 |                                                          |                                               |  |
|   |     |                                                                                                 |                                                          | EII 4                                         |  |