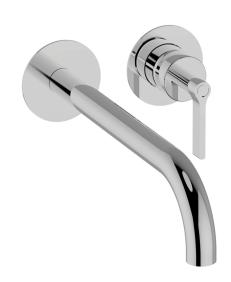

## **Exposed part for single lever washbasin valve GRACE\_GC005512**

MODEL **GC005512** 

Exposed part for single lever washbasin valve, without concealed part, spout L.300 mm, for item Easy-Box ZA002450-ZA025510

## **Exposed part for single lever washbasin valve GRACE\_GC005512**

GC005512

https://en.cisal.it/exposed-part-for-single-lever-washbasin-valve-gracegc005512