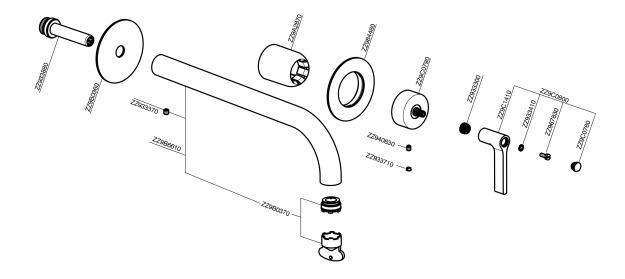

## **CHARACTERISTICS**

Installation Concealed Required concealed parts ZA002450