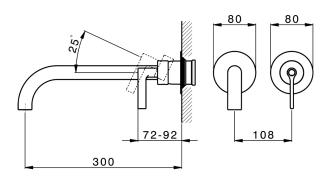

## **Exposed part for single lever washbasin valve GRACE\_GC005512**

MODEL **GC005512** 

Exposed part for single lever washbasin valve, without concealed part, spout L.300 mm, for item Easy-Box ZA002450-ZA025510

## **Exposed part for single lever washbasin valve GRACE\_GC005512**

GC005512

https://en.cisal.it/exposed-part-for-single-lever-washbasin-valve-gracegc005512