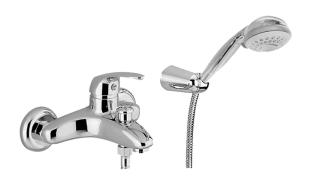

### Single lever bath mixer, with shower set FLASH\_FL000120

MODEL FL000120

Single lever bath mixer, with shower set, wall mounted adjustable handshower bracket, Teti ABS 3 sprays handshower, 150 cm Brass Flexible Hose

#### Single lever bath mixer, with shower set FLASH\_FL000120