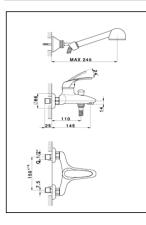

### Single lever bath mixer, with shower set FLASH\_FL000120

MODEL FL000120

Single lever bath mixer, with shower set, wall mounted adjustable handshower bracket, Teti ABS 3 sprays handshower, 150 cm Brass Flexible Hose

#### Single lever bath mixer, with shower set FLASH\_FL000120