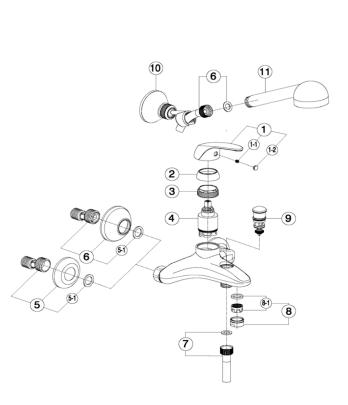

## FL 00012 (FL00013)

| NR.                                  | DESCRIZIONE<br>DESCRIPTION<br>BESCREIBUNG<br>DESCRIPTION                                                            | N.CODICE<br>CODE NO.<br>WERSKNR.<br>NR.CODE | NR  | DESCRIZIONE<br>DESCRIPTION<br>BESCREIBUNG<br>DESCRIPTION                                                                       | N.CODICE<br>CODE NO.<br>WERSKNR.<br>NR.CODE | NR | DESCRIZIONE<br>DESCRIPTION<br>BESCREIBUNG<br>DESCRIPTION                                   | N.CODICE<br>CODE NO.<br>WERSKNR.<br>NR.CODE |
|--------------------------------------|---------------------------------------------------------------------------------------------------------------------|---------------------------------------------|-----|--------------------------------------------------------------------------------------------------------------------------------|---------------------------------------------|----|--------------------------------------------------------------------------------------------|---------------------------------------------|
| Leva r<br>1 Lever<br>Hebel<br>Levier | "FL"                                                                                                                | ZZ940780                                    | 5   | Eccentrico con rosone<br>Excentric connection with escutcheon<br>S - Anschluss m.Rosette<br>Excentrique + rosace               | ZZ927300                                    | 9  | Deviazione automatica per gruppi vasca<br>Diverter-new model<br>Umsteller<br>Inverseur B/D | ZZ928430                                    |
| 1-1 Screw<br>Mader                   | punta coppa inox M5x6<br>-stainless steel M5x6<br>schraube M.5x6<br>eciale inox M5x6                                | ZZ940630                                    | 5-1 | Guarnizione NBR 90 SH. 24x16x2,7<br>Gasket NBR 90 SH. 24x16x2,7<br>Dichtung NBR 90 SH. 24x14x2,7<br>Joint NBR 90 SH. 24x14x2,7 | ZZ926890                                    | 10 | Supporto duplex esterno<br>Hook for handshower<br>Wandhalter<br>Support mural              | ZZ940680                                    |
| 1-2 Cap fo<br>Abdec                  | etta per leva<br>r lever<br>kkappe f/Hebel<br>atte levier                                                           | ZZ927100                                    | 6   | Eccentrico con rosone<br>Excentric connection with escutcheon<br>S - Anschluss m.Rosette<br>Excentrique + rosace               | ZZ928480                                    | 11 | Doccia Globo<br>Handshower Globo<br>Handbrause Globo<br>Douchette Globo                    | DS014020                                    |
| 2 Escuto<br>Abdec                    | artuccia senza ideogrammi<br>heon catridge without ideogram<br>kkappe ohne Ideogramm<br>e-cartouche sans ideogramme | ZZ940650                                    | 7   | Flessibile 150cm Ø14 1/2"x1/2"<br>Flex 150cm Ø14 1/2"x1/2"<br>Brauseschlauch 150cm Ø14 1/2"x1/2"<br>Flex 150cm Ø14 1/2"x1/2"   | ZA009000                                    |    |                                                                                            |                                             |
| 3 Nut for<br>Mutter                  | a bloccaggio cartuccia<br>mixing valve<br>f/kartusche<br>pour cartouche                                             | ZZ940660                                    | 8   | Aeratore M.24x1 IC<br>Mousseur M.24x1 IC<br>Perlator M.24x1 IC<br>Mousseur M.24x1 IC                                           | ZZ928500                                    |    |                                                                                            |                                             |
| 4 Mixing<br>Kartus                   |                                                                                                                     | ZZ940340                                    | 8-1 | Cartuccia per aeratore M.24x1<br>Mousseur cartridge M.24x1<br>Kart.f/Perlator M.24x1<br>Cartouche x mousseur M.24x1            | ZZ927260                                    |    |                                                                                            |                                             |