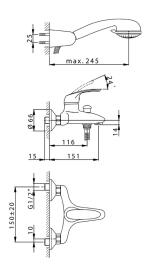

### Single lever bath mixer, with shower set FLASH\_FL000120

MODEL FL000120

Single lever bath mixer, with shower set, wall mounted adjustable handshower bracket, Teti ABS 3 sprays handshower, 150 cm Brass Flexible Hose

#### Single lever bath mixer, with shower set FLASH\_FL000120