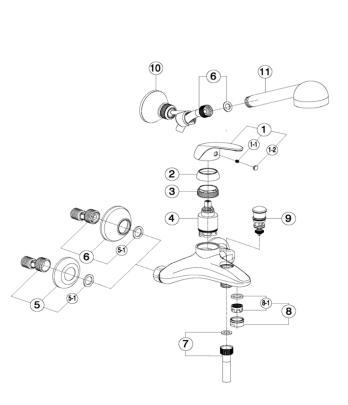

### FL 00012 (FL00013)

| NR.                                  | DESCRIZIONE<br>DESCRIPTION<br>BESCREIBUNG<br>DESCRIPTION                                                            | N.CODICE<br>CODE NO.<br>WERSKNR.<br>NR.CODE | NR  | DESCRIZIONE<br>DESCRIPTION<br>BESCREIBUNG<br>DESCRIPTION                                                                       | N.CODICE<br>CODE NO.<br>WERSKNR.<br>NR.CODE | NR | DESCRIZIONE<br>DESCRIPTION<br>BESCREIBUNG<br>DESCRIPTION                                   | N.CODICE<br>CODE NO.<br>WERSKNR.<br>NR.CODE |
|--------------------------------------|---------------------------------------------------------------------------------------------------------------------|---------------------------------------------|-----|--------------------------------------------------------------------------------------------------------------------------------|---------------------------------------------|----|--------------------------------------------------------------------------------------------|---------------------------------------------|
| Leva r<br>1 Lever<br>Hebel<br>Levier | "FL"                                                                                                                | ZZ940780                                    | 5   | Eccentrico con rosone<br>Excentric connection with escutcheon<br>S - Anschluss m.Rosette<br>Excentrique + rosace               | ZZ927300                                    | 9  | Deviazione automatica per gruppi vasca<br>Diverter-new model<br>Umsteller<br>Inverseur B/D | ZZ928430                                    |
| 1-1 Screw<br>Mader                   | punta coppa inox M5x6<br>-stainless steel M5x6<br>schraube M.5x6<br>eciale inox M5x6                                | ZZ940630                                    | 5-1 | Guarnizione NBR 90 SH. 24x16x2,7<br>Gasket NBR 90 SH. 24x16x2,7<br>Dichtung NBR 90 SH. 24x14x2,7<br>Joint NBR 90 SH. 24x14x2,7 | ZZ926890                                    | 10 | Supporto duplex esterno<br>Hook for handshower<br>Wandhalter<br>Support mural              | ZZ940680                                    |
| 1-2 Cap fo<br>Abdec                  | etta per leva<br>r lever<br>kkappe f/Hebel<br>atte levier                                                           | ZZ927100                                    | 6   | Eccentrico con rosone<br>Excentric connection with escutcheon<br>S - Anschluss m.Rosette<br>Excentrique + rosace               | ZZ928480                                    | 11 | Doccia Globo<br>Handshower Globo<br>Handbrause Globo<br>Douchette Globo                    | DS014020                                    |
| 2 Escuto<br>Abdec                    | artuccia senza ideogrammi<br>heon catridge without ideogram<br>kkappe ohne Ideogramm<br>e-cartouche sans ideogramme | ZZ940650                                    | 7   | Flessibile 150cm Ø14 1/2"x1/2"<br>Flex 150cm Ø14 1/2"x1/2"<br>Brauseschlauch 150cm Ø14 1/2"x1/2"<br>Flex 150cm Ø14 1/2"x1/2"   | ZA009000                                    |    |                                                                                            |                                             |
| 3 Nut for<br>Mutter                  | a bloccaggio cartuccia<br>mixing valve<br>f/kartusche<br>pour cartouche                                             | ZZ940660                                    | 8   | Aeratore M.24x1 IC<br>Mousseur M.24x1 IC<br>Perlator M.24x1 IC<br>Mousseur M.24x1 IC                                           | ZZ928500                                    |    |                                                                                            |                                             |
| 4 Mixing<br>Kartus                   |                                                                                                                     | ZZ940340                                    | 8-1 | Cartuccia per aeratore M.24x1<br>Mousseur cartridge M.24x1<br>Kart.f/Perlator M.24x1<br>Cartouche x mousseur M.24x1            | ZZ927260                                    |    |                                                                                            |                                             |