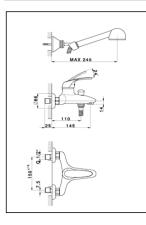

#### Single lever bath mixer, with shower set FLASH\_FL000120

### FL000120

https://en.cisal.it/single-lever-bath-mixer-with-shower-set-flash-fl000120