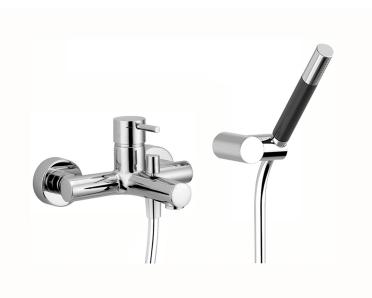

# Single lever bath mixer, with shower set LESS MINIMAL\_LM000121

#### MODEL LM000121

Single lever bath mixer, with shower set,wall mounted adjustable handshower bracket,Brass minimalistic one spray handshower,150 cm PVC Flexible Hose