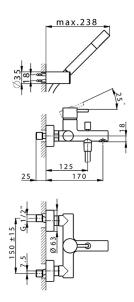

#### MODEL LM000121

Single lever bath mixer, with shower set,wall mounted adjustable handshower bracket,Brass minimalistic one spray handshower,150 cm PVC Flexible Hose

#### **CHARACTERISTICS**

Cartridge Spare Parts

ZZ95435000

35 mm Cartridge