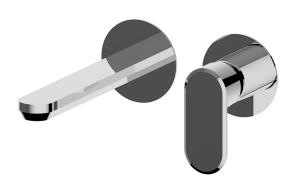

## Exposed part for single lever washbasin valve LINEAVIVA\_LV005516

### MODEL **LV005516**

Exposed part for single lever washbasin valve, without concealed part, spout L.200 mm, for item Easy-Box ZA002450-ZA025510

# **Exposed part for single lever washbasin valve LINEAVIVA\_LV005516**

LV005516

https://en.cisal.it/exposed-part-for-single-lever-washbasin-valve-lineavivalv005516