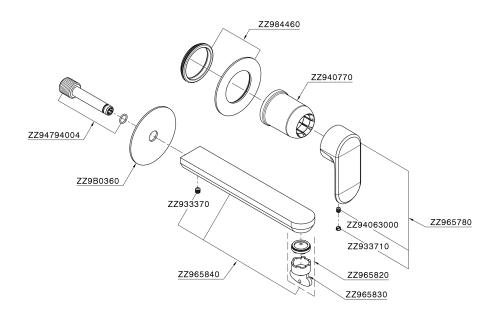

### MODEL **LV005516**

Exposed part for single lever washbasin valve, without concealed part, spout L.200 mm, for item Easy-Box ZA002450-ZA025510

### **CHARACTERISTICS**

Installation Concealed Required concealed parts ZA002450