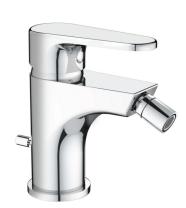

# Single lever bidet mixer EnergySave ALMA\_A3000555

#### MODEL **A3000555**

Single lever bidet mixer EnergySave, with automatic 1"1/4 automatic pop-up waste, G.3/8" stainless steel flexible hoses

## Single lever bidet mixer EnergySave ALMA\_A3000555

A3000555

https://en.cisal.it/single-lever-bidet-mixer-energysave-almaa3000555

2024-05-03