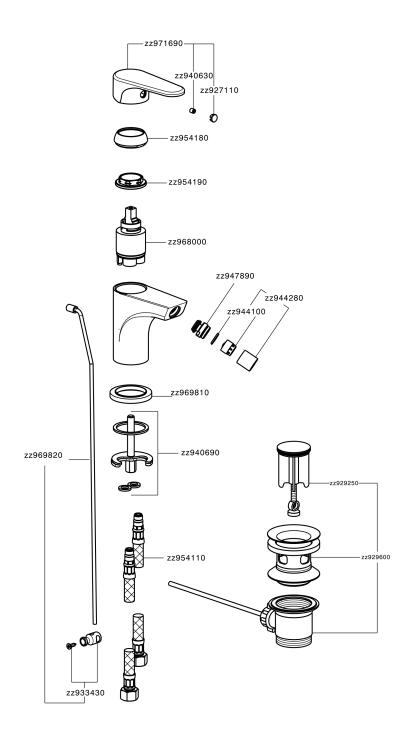

#### MODEL **A3000555**

Single lever bidet mixer EnergySave, with automatic 1"1/4 automatic pop-up waste, G.3/8" stainless steel flexible hoses

#### **CHARACTERISTICS**

Cartridge Spare Parts

ZZ96800000

35 mm Cartridge