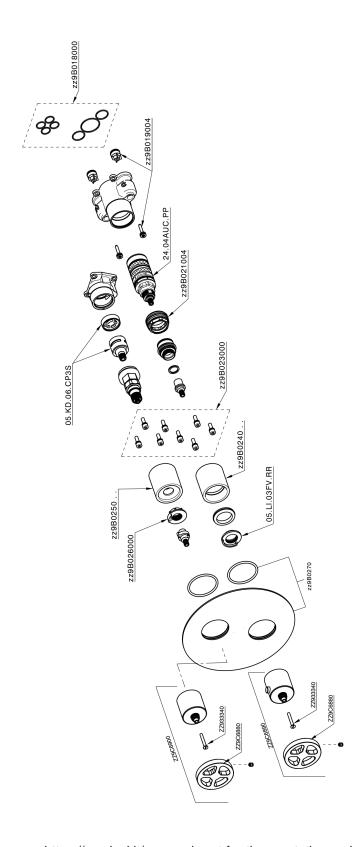

### **CHARACTERISTICS**

Cartridge Spare Parts 24.04A.PP

8x20 Plus P Thermostatic Valve

Installation Concealed

Required concealed parts ZA00B031

**ZA00B030** 

## One Box Universal Concealed Part ONE BOX\_ZA00B031

MODEL ZA00B031

One Box Universal Concealed Part, for 1,2 or 3 outlet thermostatic or single lever, without trim kit, with noise reducers, with sealing gasket

#### **CHARACTERISTICS**

Concealed 1

## One Box Universal Concealed Part ONE BOX\_ZA00B030

MODEL ZA00B030

One Box Universal Concealed Part, for 1,2 or 3 outlet thermostatic or single lever, without trim kit, without noise reducers, with sealing gasket