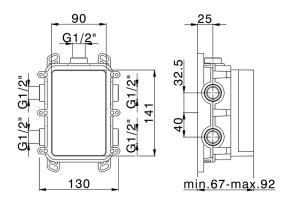

### MODEL MN0BT030

Exposed part for Thermostatic One Box Valve,wth 1-2-3 outlet deviastop,Minimum depth of installation: 67 mm,without concealed part,for items ZA00B030-ZA00B031

### **CHARACTERISTICS**

Cartridge Spare Parts 24.04A.PP

8x20 Plus P Thermostatic Valve

Installation Concealed

Required concealed parts ZA00B031

**ZA00B030** 