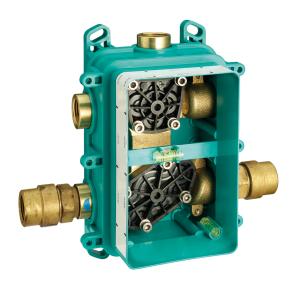

## One Box Universal Concealed Part ONE BOX\_ZA00B031

MODEL ZA00B031

One Box Universal Concealed Part, for 1,2 or 3 outlet thermostatic or single lever, without trim kit, with noise reducers, with sealing gasket

#### **CHARACTERISTICS**

Concealed 1