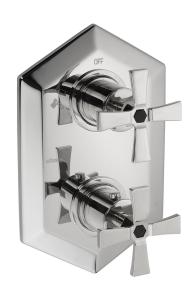

# Exposed part for con.thermo.shower mixer, 2-outlet CHERIE\_CX019100

MODEL **CX019100** 

Exposed part for con.thermo.shower mixer, 2-outlet,wth 2 outlet deviastop,without concealed part,for item ZA019100

### **CHARACTERISTICS**

Installation Concealed Required concealed parts ZA019100