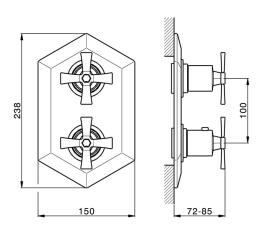

# Exposed part for con.thermo.shower mixer, 2-outlet CHERIE\_CX019100

MODEL **CX019100** 

Exposed part for con.thermo.shower mixer, 2-outlet,wth 2 outlet deviastop,without concealed part,for item ZA019100

### **CHARACTERISTICS**

Installation Concealed Required concealed parts ZA019100