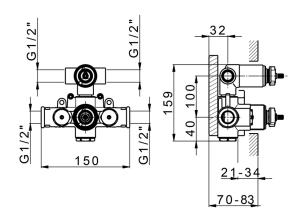

## Concealed thermostatic shower mixer, 2-outlets CONCEALED\_ZA019100

MODEL **ZA019100** 

Concealed thermostatic shower mixer, 2-outlets, with 1/2" 2 outlet deviastop cartridge, without trim kit

#### **CHARACTERISTICS**

Concealed

Cartridge Spare Parts 24.04A.PP

8x20 Plus P Thermostatic Valve