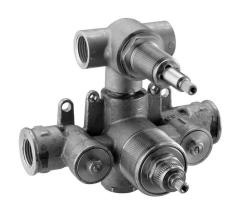

## Concealed thermostatic shower mixer, 2-outlets CONCEALED\_ZA019100

MODEL **ZA019100** 

Concealed thermostatic shower mixer, 2-outlets, with 1/2" 2 outlet deviastop cartridge, without trim kit

#### **CHARACTERISTICS**

Concealed

Cartridge Spare Parts 24.04A.PP

8x20 Plus P Thermostatic Valve