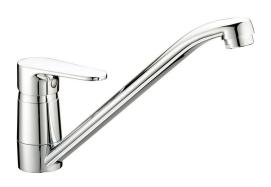

# Single lever sink mixer KITCHEN\_A3000580

MODEL A3000580

Single lever sink mixer, swivel spout, G.3/8" stainless steel flexible hoses