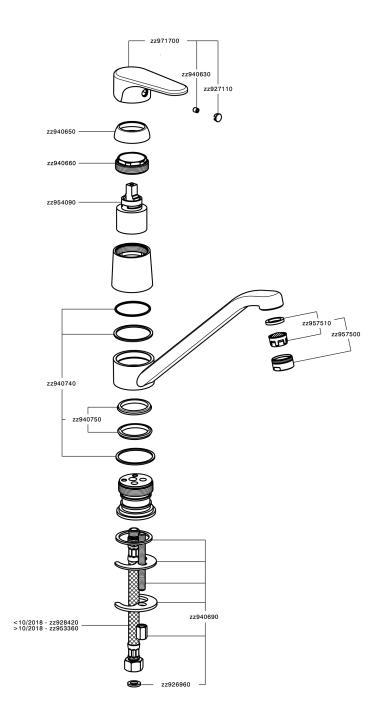

# Single lever sink mixer KITCHEN\_A3000580



MODEL A3000580

Single lever sink mixer, swivel spout, G.3/8" stainless steel flexible hoses

## **AVAILABLE FINISHINGS**



### **CHARACTERISTICS**

Cartridge Spare Parts 35 mm Cartridge

ZZ95409000





#### EcoStop

EcoStop feature limits water flow to approximately 50% of maximum output with one point of resistance on setting. Push slightly past the middle stop only when full water output is required. This will save water up to 50%.





## Single lever sink mixer KITCHEN\_A3000580



https://en.cisal.it/single-lever-sink-mixer-kitchena3000580

A3000580

2024-05-03