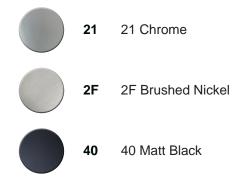

# Single lever sink mixer KITCHEN\_A3000580



MODEL A3000580

Single lever sink mixer, swivel spout, G.3/8" stainless steel flexible hoses

## **AVAILABLE FINISHINGS**



### **CHARACTERISTICS**

Cartridge Spare Parts 35 mm Cartridge

ZZ95409000





#### EcoStop

EcoStop feature limits water flow to approximately 50% of maximum output with one point of resistance on setting. Push slightly past the middle stop only when full water output is required. This will save water up to 50%.





## Single lever sink mixer KITCHEN\_A3000580



https://en.cisal.it/single-lever-sink-mixer-kitchena3000580

A3000580

2024-05-03