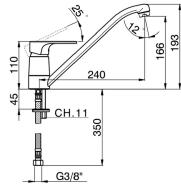

# Single lever sink mixer KITCHEN\_A3000580

MODEL A3000580

Single lever sink mixer, swivel spout, G.3/8" stainless steel flexible hoses

### **CHARACTERISTICS**

Cartridge Spare Parts 35 mm Cartridge

ZZ95409000