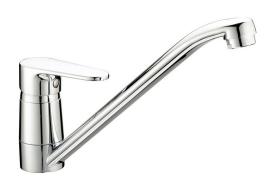

### MODEL **A3000580**

Single lever sink mixer, swivel spout, G.3/8" stainless steel flexible hoses

# Single lever sink mixer KITCHEN\_A3000580

A3000580

https://en.cisal.it/single-lever-sink-mixer-kitchena3000580

2024-05-17