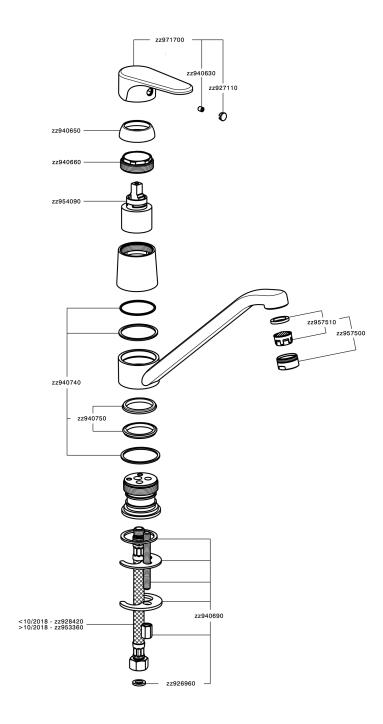

# Single lever sink mixer KITCHEN\_A3000580

#### **CHARACTERISTICS**

Cartridge Spare Parts

ZZ95409000

35 mm Cartridge

# Single lever sink mixer KITCHEN\_A3000580

A3000580

https://en.cisal.it/single-lever-sink-mixer-kitchena3000580

2024-05-17