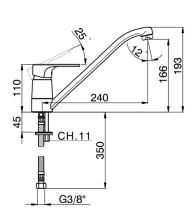

### MODEL **A3000580**

Single lever sink mixer, swivel spout, G.3/8" stainless steel flexible hoses

#### **CHARACTERISTICS**

Cartridge Spare Parts

ZZ95409000

35 mm Cartridge