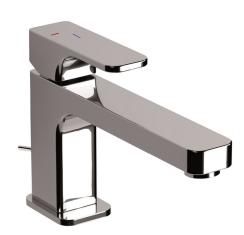

## Single lever basin mixer EnergySave CUBIC\_CU001515

#### MODEL **CU001515**

Single lever basin mixer EnergySave, with automatic 1"1/4 automatic pop-up waste, G.3/8" stainless steel flexible hose

# Single lever basin mixer EnergySave CUBIC\_CU001515

CU001515

https://en.cisal.it/single-lever-basin-mixer-energysave-cubiccu001515