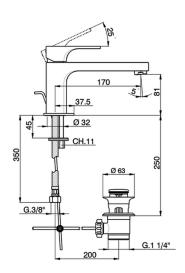

#### MODEL **CU001515**

Single lever basin mixer EnergySave, with automatic 1"1/4 automatic pop-up waste, G.3/8" stainless steel flexible hose

#### **CHARACTERISTICS**

Cartridge Spare Parts

ZZ96691000

25 mm Cartridge