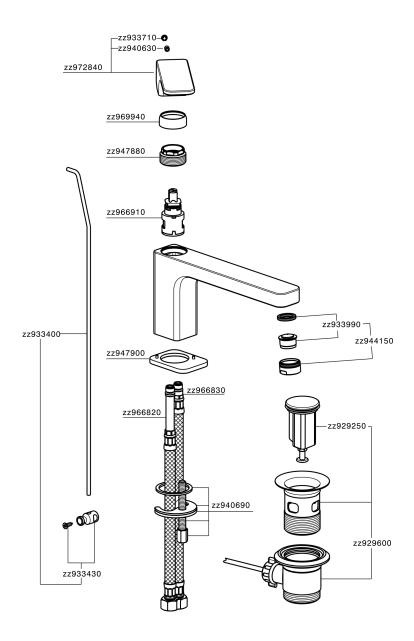

#### MODEL **CU001515**

Single lever basin mixer EnergySave, with automatic 1"1/4 automatic pop-up waste, G.3/8" stainless steel flexible hose

#### **CHARACTERISTICS**

Cartridge Spare Parts

ZZ96691000

25 mm Cartridge