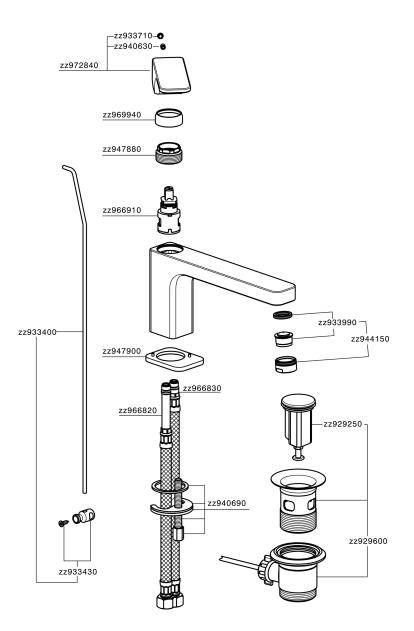

# Single lever basin mixer EnergySave CUBIC\_CU001515

https://en.cisal.it/single-lever-basin-mixer-energysave-cubiccu001515

2024-04-28