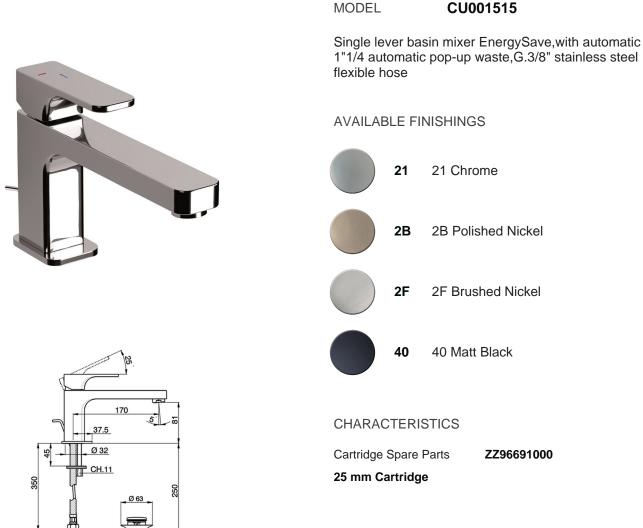

# Single lever basin mixer EnergySave CUBIC\_CU001515

https://en.cisal.it/single-lever-basin-mixer-energysave-cubiccu001515

2024-04-28

## Single lever basin mixer EnergySave CUBIC\_CU001515

G.3/8"

G.1 1/4"